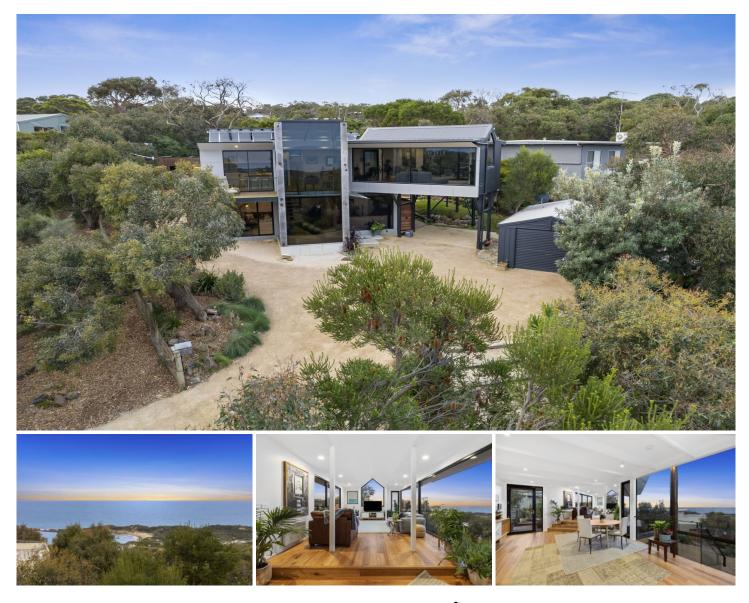

## **5 Third Avenue ANGLESEA VIC**

Recently updated to the highest level, the design of this property is the result of a quest to create something exceptional. Expert attention to detail and a bird's eye view takes this renovation to the heights of your imagination, honouring the coastal position within pockets of native bush and panoramic ocean views towards Point Roadknight. A place to be treasured as a family home or genuine escape from the city, the extensive glazing takes full advantage of the expansive outlook, with commanding breaking wave views and only a short stroll to the Great Otway National Park and sandy shores of Roadknight beach.

The home's floorplan comes together across two levels, with the ground floor layout ideal for providing flexible accommodation for family members who enjoy their own