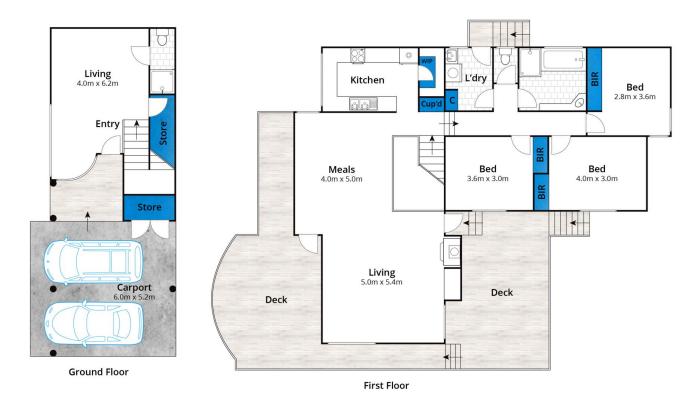

## 9a Lialeeta Road FAIRHAVEN VIC

Facing east to capture all the morning sun and sheltered from cooler westerly winds, this beautifully presented property has a stunning view towards the Aireys Inlet lighthouse. The three bedroom, two bathroom residence is set on a substantial 800sqm (app) allotment and has excellent access to the magnificent Fairhaven beach via Flax Lily Lane that is directly opposite the property. The residence was designed by renowned coastal architect the late Andy Sprogis who was well known for this use of natural light. There are substantial front and rear sun decks so you can find a spot in the sun at any time of day. Given the easterly orientation you will be able to use the sundecks like extra living areas as the current owners always have. There is room to extend the size of the residence with the large double carport space being a

## 3 🚑 2 🚔 2 🗬

Type : House Price : \$ 2,525,000 Land Size : 800 sqm

View: https://www.greatoceanproperties.com.au/6

656394

Marty Maher 0352200000

Mim Atkinson 0352200000

Approx House Area 163m<sup>2</sup>
Whilst **bwrm.com.au** has made every attempt to ensure the accuracy of the floor plan contained here, measurements are approximate and no responsibility is taken for any error, omission, or mis-statement. This plan is for illustrative purposes only.