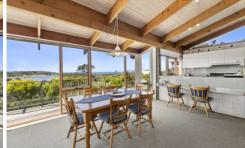

## 9a Lialeeta Road FAIRHAVEN VIC

Facing east to capture all the morning sun and sheltered from cooler westerly winds, this beautifully presented property has a stunning view towards the Aireys Inlet lighthouse. The three bedroom, two bathroom residence is set on a substantial 800sqm (app) allotment and has excellent access to the magnificent Fairhaven beach via Flax Lily Lane that is directly opposite the property. The residence was designed by renowned coastal architect the late Andy Sprogis who was well known for this use of natural light. There are substantial front and rear sun decks so you can find a spot in the sun at any time of day. Given the easterly orientation you will be able to use the sundecks like extra living areas as the current owners always have. There is room to extend the size of the residence with the large double carport space being a