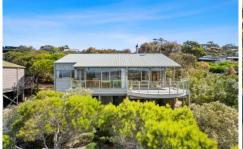

## 9a Lialeeta Road FAIRHAVEN VIC

Facing east to capture all the morning sun and sheltered from cooler westerly winds, this beautifully presented property has a stunning view towards the Aireys Inlet lighthouse. The three bedroom, two bathroom residence is set on a substantial 800sqm (app) allotment and has excellent access to the magnificent Fairhaven beach via Flax Lily Lane that is directly opposite the property. The residence was designed by renowned coastal architect the late Andy Sprogis who was well known for this use of natural light. There are substantial front and rear sun decks so you can find a spot in the sun at any time of day. Given the easterly orientation you will be able to use the sundecks like extra living areas as the current owners always have. There is room to extend the size of the residence with the large double carport space being a