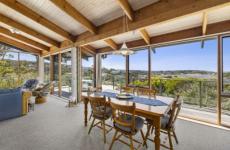

## 9a Lialeeta Road FAIRHAVEN VIC

Facing east to capture all the morning sun and sheltered from cooler westerly winds, this beautifully presented property has a stunning view towards the Aireys Inlet lighthouse. The three bedroom, two bathroom residence is set on a substantial 800sqm (app) allotment and has excellent access to the magnificent Fairhaven beach via Flax Lily Lane that is directly opposite the property. The residence was designed by renowned coastal architect the late Andy Sprogis who was well known for this use of natural light. There are substantial front and rear sun decks so you can find a spot in the sun at any time of day. Given the easterly orientation you will be able to use the sundecks like extra living areas as the current owners always have. There is room to extend the size of the residence with the large double carport space being a