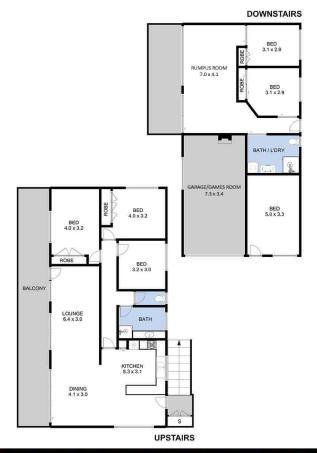

The living area with large windows on the upper level captivates the panoramic ocean and garden views across the skyline.

The open plan layout reveals an entertaining deck, a bright and light kitchen, dining and lounge with a wood heater and reverse cycle air conditioning.

The master bedroom shares the great views and has a built-in robe, and the second and third bedrooms upstairs also have built in robes. There is a separate toilet and spacious central bathroom with shower and vanity. Downstairs accommodation abounds with two bedrooms