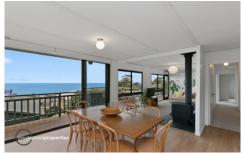

The living area with large windows on the upper level captivates the panoramic ocean and garden views across the skyline.

The open plan layout reveals an entertaining deck, a bright and light kitchen, dining and lounge with a wood heater and reverse cycle air conditioning.