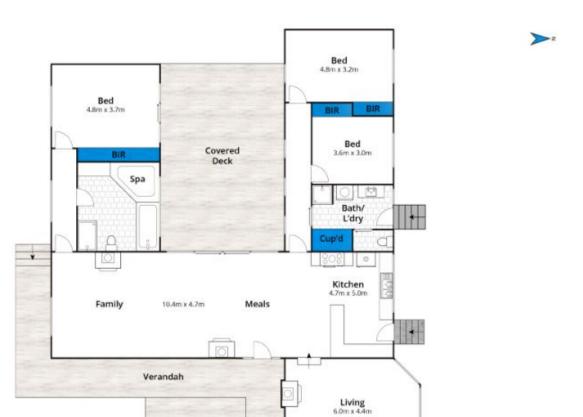

## 90 Bimbadeen Drive FAIRHAVEN VIC

Set on 10 acres (app) and enjoying total privacy from its elevated position, this substantial residence will delight with its views of both the lighthouse and ocean. The single level, 3 BR cedar weatherboard dwelling has a very user friendly layout and wraps around a large, covered courtyard which can be used all year round. The large open plan living, dining and kitchen area takes full advantage of the bush and ocean view and has a separate sunken lounge room that is the perfect space for winter days in front of the open fire. There is a large fully automated jacuzzi at the rear of the residence, perfect for a long soak after a day on the beach. The remaining acres of the property are native bush, requiring little maintenance outside of a clearing of undergrowth once a year around the house site. If you are looking for a natural and private oasis within 90 minutes of

3 🕒 2 🔓 4 🖨

Type : House Land Size : 10.5 Acres

View: https://www.greatoceanproperties.com.au/6

656778

Mim Atkinson 0352200000

Marty Maher 0352200000

For full version visit the website

Approx House Area 187m<sup>2</sup>
Whist burm.com.au has made every attempt to ensure the accuracy of the floor plan contained here, measurements are approximate and no responsibility is taken for any error, omission, or mis-statement. This plan is for illustrative purposes only.