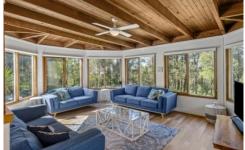

## 90 Bimbadeen Drive FAIRHAVEN VIC

Set on 10 acres (app) and enjoying total privacy from its elevated position, this substantial residence will delight with its views of both the lighthouse and ocean. The single level, 3 BR cedar weatherboard dwelling has a very user friendly layout and wraps around a large, covered courtyard which can be used all year round. The large open plan living, dining and kitchen area takes full advantage of the bush and ocean view and has a separate sunken lounge room that is the perfect space for winter days in front of the open fire. There is a large fully automated jacuzzi at the rear of the residence, perfect for a long soak after a day on the beach. The remaining acres of the property are native bush, requiring little maintenance outside of a clearing of undergrowth once a year around the house site. If you are looking for a natural and private oasis within 90 minutes of