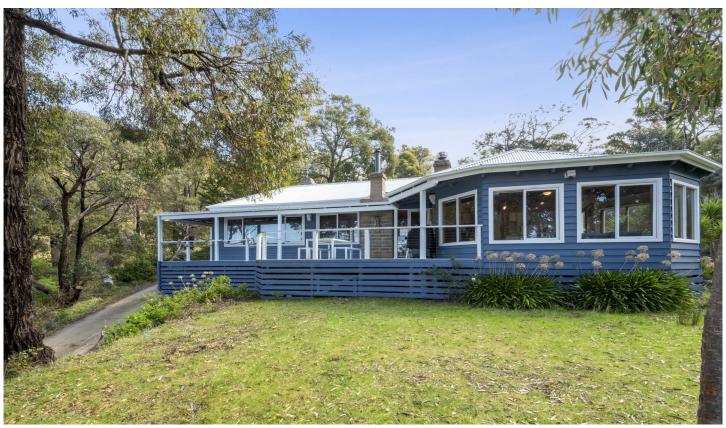

## 90 Bimbadeen Drive FAIRHAVEN VIC

Set on 10 acres (app) and enjoying total privacy from its elevated position, this substantial residence will delight with its views of both the lighthouse and ocean. The single level, 3 BR cedar weatherboard dwelling has a very user friendly layout and wraps around a large, covered courtyard which can be used all year round. The large open plan living, dining and kitchen area takes full advantage of the bush and ocean view and has a separate sunken lounge room that is the perfect space for winter days in front of the open fire. There is a large fully automated jacuzzi at the rear of the residence, perfect for a long soak after a day on the beach. The remaining acres of the property are native bush, requiring little maintenance outside of a clearing of undergrowth once a year around the house site. If you are looking for a natural and private oasis within 90 minutes of