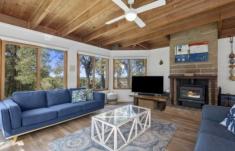

## 90 Bimbadeen Drive FAIRHAVEN VIC

Set on 10 acres (app) and enjoying total privacy from its elevated position, this substantial residence will delight with its views of both the lighthouse and ocean. The single level, 3 BR cedar weatherboard dwelling has a very user friendly layout and wraps around a large, covered courtyard which can be used all year round. The large open plan living, dining and kitchen area takes full advantage of the bush and ocean view and has a separate sunken lounge room that is the perfect space for winter days in front of the open fire. There is a large fully automated jacuzzi at the rear of the residence, perfect for a long soak after a day on the beach. The remaining acres of the property are native bush, requiring little maintenance outside of a clearing of undergrowth once a year around the house site. If you are looking for a natural and private oasis within 90 minutes of