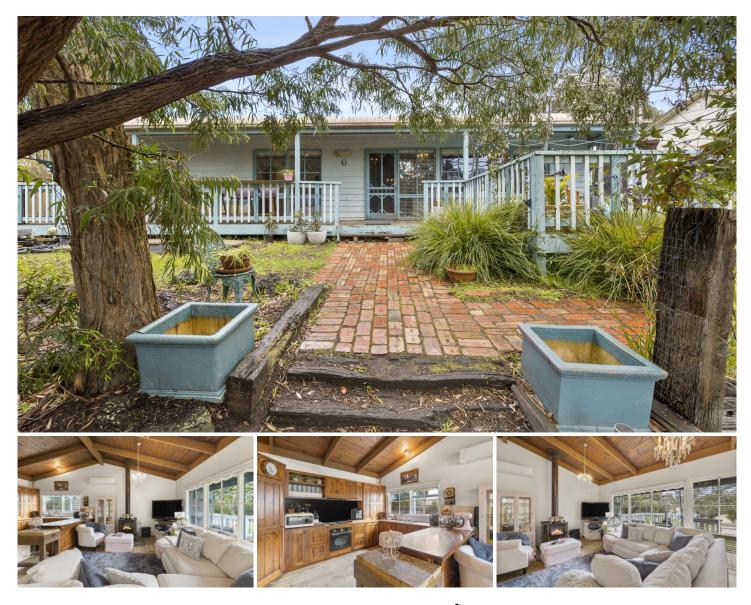

## 6 Russell Avenue ANGLESEA VIC

Explore the exciting possibilities that are on offer with this charming and character filled home with accommodation that includes 3 bedrooms, multiple living zones including lounge with a wood fireplace ideal for chilly evenings, re-cycled wooden kitchen, home office/study and central bathroom. The home will appeal to those considering a coastal residence to enter the Anglesea market.

This much-loved family home offers a versatile floorplan with brilliant scope for renovation and will delight those with a creative touch.

With its abundance of natural light, the kitchen & lounge area feature cathedral ceilings that amplify the sense of space boasting a tranquil leafy outlook. The adjoining north facing front decked area & partially covered verandah is ideal for outdoor entertaining. The second living area offers