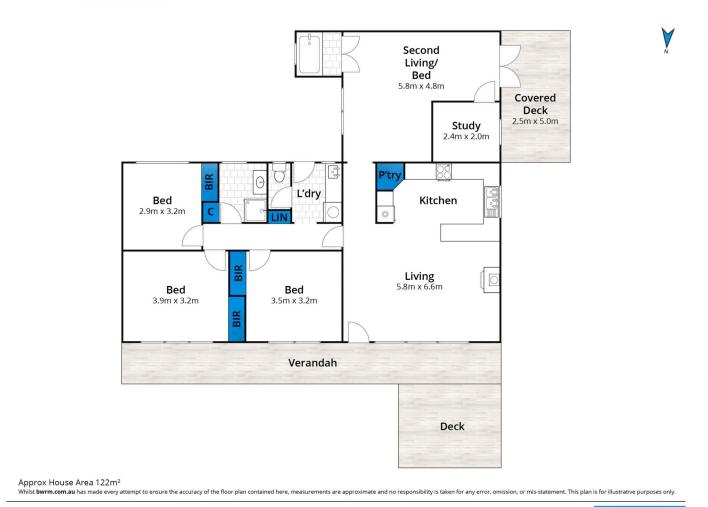

## 6 Russell Avenue ANGLESEA VIC

Explore the exciting possibilities that are on offer with this charming and character filled home with accommodation that includes 3 bedrooms, multiple living zones including lounge with a wood fireplace ideal for chilly evenings, re-cycled wooden kitchen, home office/study and central bathroom. The home will appeal to those considering a coastal residence to enter the Anglesea market.

This much-loved family home offers a versatile floorplan with brilliant scope for renovation and will delight those with a creative touch.

With its abundance of natural light, the kitchen & lounge area feature cathedral ceilings that amplify the sense of space boasting a tranquil leafy outlook. The adjoining north facing front decked area & partially covered verandah is ideal for outdoor entertaining. The second living area offers