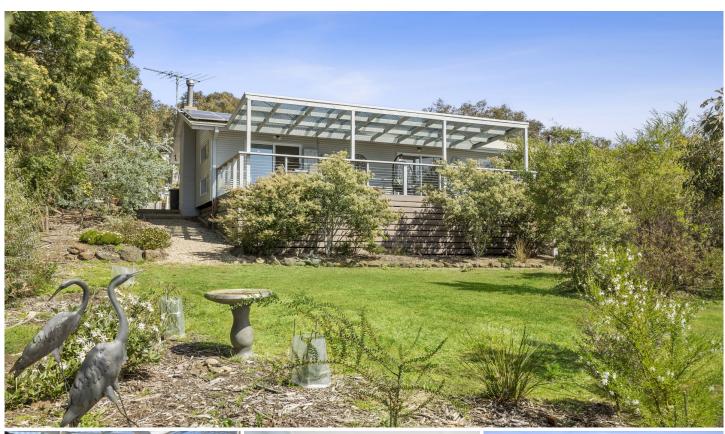

## 66 McMahon Avenue ANGLESEA VIC

With picture perfect elevated bush views that ensure a constant connection to the outdoors, this completely updated coastal retreat offers outstanding comfort and style. Set on a generous 1383sqm (app) amid beautifully presented established gardens across the entire block, there is nothing more to do - just move in and enjoy! Whether a permanent abode or idyllic holiday home, it includes a fully self-contained guest retreat, offering enormous scope for a home business to operate here, excellent holiday rental, Airbnb income potential or extra accommodation when the family come for holidays.

The main residence's north-facing deck features a covered sundrenched outdoor entertaining area, a place to relax, entertain over elevated bush views all year round. These

4 📮 2 🖺 6 🖨

Type : House Land Size : 1383 sqm