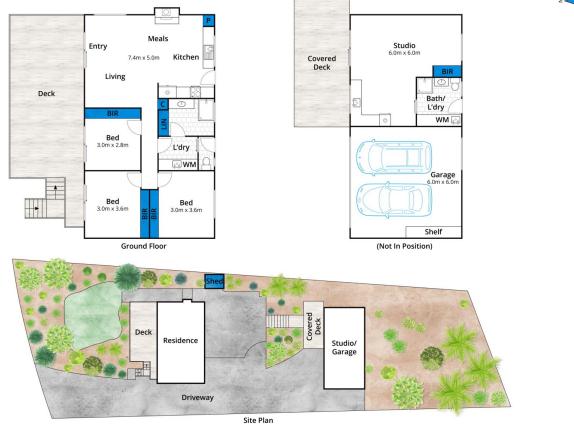

View: https://www.greatoceanproperties.com.au/6

682445

Marty Maher 0352200000

For full version visit the website

Approx House Area 162m<sup>2</sup>

Approx Land Size 1384m<sup>2</sup>

Whilst **bwrm.com.au** has made every attempt to ensure the accuracy of the floor plan contained here, measurements are approximate and no responsibility is taken for any error, omission, or mis-statement. This plan is for illustrative purposes only.

## 66 McMahon Avenue, Anglesea

Approx House Area 162m²
Approx Land Size 1384m²
Whilst **bwrm.com.au** has made every attempt to ensure the accuracy of the floor plan contained here, measurements are approximate and no responsibility is taken for any error, omission, or mis-statement. This plan is for illustrative purposes only.

## 66 McMahon Avenue, Anglesea