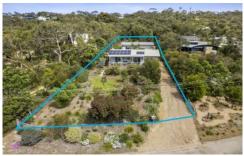

## 66 McMahon Avenue ANGLESEA VIC

With picture perfect elevated bush views that ensure a constant connection to the outdoors, this completely updated coastal retreat offers outstanding comfort and style. Set on a generous 1383sqm (app) amid beautifully presented established gardens across the entire block, there is nothing more to do - just move in and enjoy! Whether a permanent abode or idyllic holiday home, it includes a fully self-contained guest retreat, offering enormous scope for a home business to operate here, excellent holiday rental, Airbnb income potential or extra accommodation when the family come for holidays.

View: https://www.greatoceanproperties.com.au/6

682445

Marty Maher 0352200000

For full version visit the website

Approx House Area 162m<sup>2</sup>

Approx Land Size 1384m<sup>2</sup>

Whilst **bwrm.com.au** has made every attempt to ensure the accuracy of the floor plan contained here, measurements are approximate and no responsibility is taken for any error, omission, or mis-statement. This plan is for illustrative purposes only.

## 66 McMahon Avenue, Anglesea

Approx House Area 162m²
Approx Land Size 1384m²
Whilst **bwrm.com.au** has made every attempt to ensure the accuracy of the floor plan contained here, measurements are approximate and no responsibility is taken for any error, omission, or mis-statement. This plan is for illustrative purposes only.