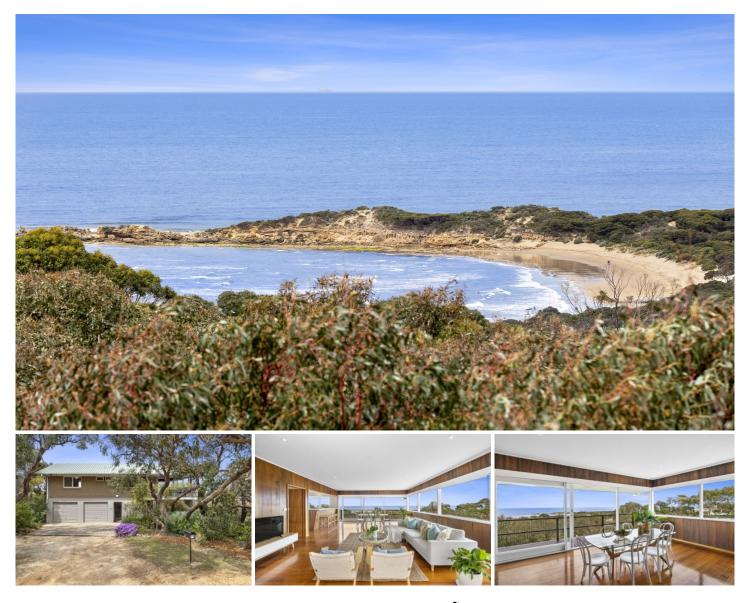

## SOLD PRIOR TO AUCTION

Be prepared to be instantly impressed with the breathtaking views of Pt Roadknight. Situated in a prime location with all the drawcards of a beachside haven, this home is perfectly suited for a relaxed coastal lifestyle. This mid-century home boasts floor to ceiling windows, easy interior flow with seamless indoor and outdoor connections. A quintessential beach house at its finest. Generous open living, dining and kitchen all boast incredible views of Pt Road knight from the second story. Large windows and visual connections between the interiors and the captivating views is a standout. Contrasting hardwood floors, timber accents and an abundance of natural light create an uplifting space linking to a north facing deck and easy-care surrounds.