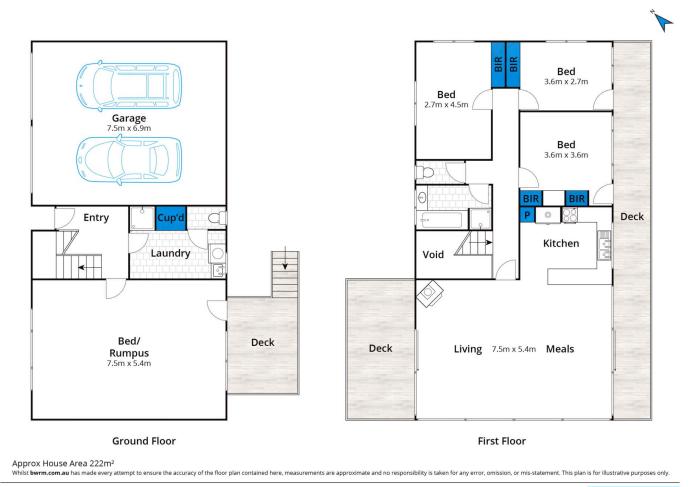

## For full version visit the website

| 4 🎮 | 2 🚔 | 4 🛱 |
|-----|-----|-----|
|-----|-----|-----|

| Туре      | : House                                  |
|-----------|------------------------------------------|
| Land Size | : 1394 sqm                               |
| View      | : https://www.greatoceanproperties.com.a |