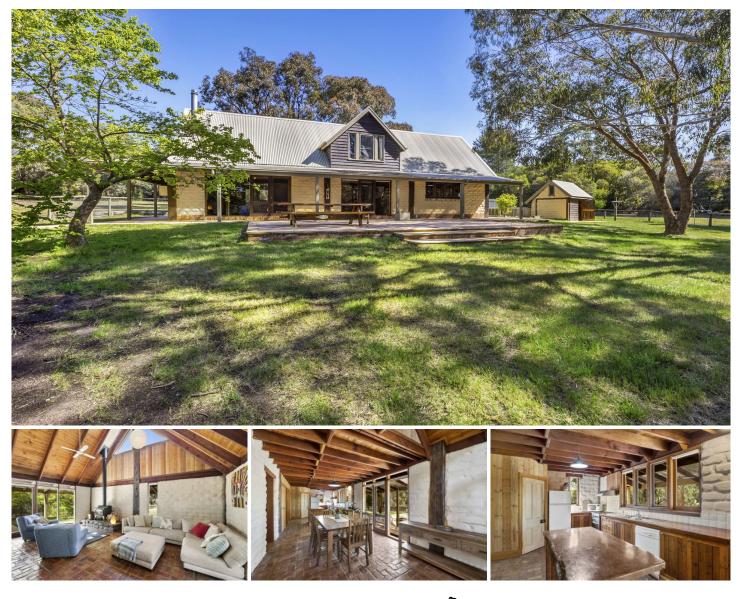

## 25 Dunloe Court BELLBRAE VIC

Offers required by 25 November 2021

With the charm of a much loved home, natural beauty and spaciousness with the best of the Surf Coast only minutes away, this home delivers big on liveability and lifestyle. Breathe deeply, relax and rejuvenate. You will instantly feel all the pressure and stress of urban life drop away. Located in the highly sought after Bells Beach part of Bellbrae, this beautiful 5.4 acre (app) property has an instant welcoming appeal as you drive up the long tree lined driveway. Incredibly private and with a very user friendly, relatively level contour, the property feels very well laid out with the positioning of the homestead overlooking a large dam in what can only be described as a park like setting. The 3 bedroom mud brick residence is presented

## For full version visit the website

| 3 🍋 | 2 🏪 | 2 🛱 |
|-----|-----|-----|
|-----|-----|-----|

| Туре      | : House                                     |
|-----------|---------------------------------------------|
| Price     | : \$ 2,450,000                              |
| Land Size | : 5.4 Acres                                 |
| View      | : https://www.greatoceanproperties.com.au/6 |
|           | 690822                                      |