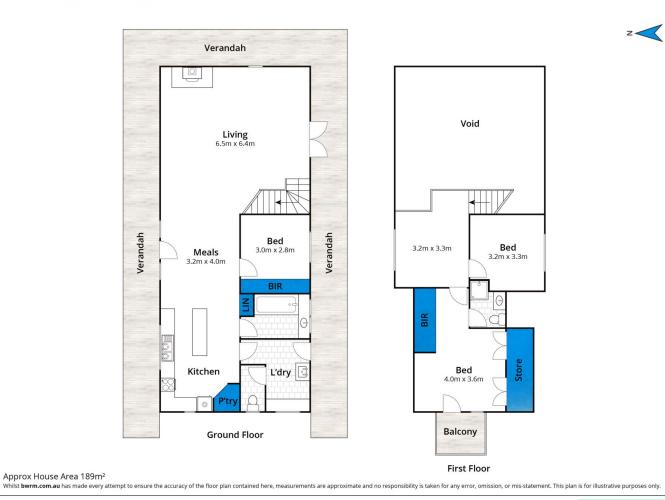

with a very user friendly, relatively level contour, the property feels very well laid out with the positioning of the homestead overlooking a large dam in what can only be described as a park like setting. The 3 bedroom mud brick residence is presented

## For full version visit the website

| 3 🍋 | 2 🏪 | 2 🛱 |
|-----|-----|-----|
|-----|-----|-----|

| Туре      | : House                                     |
|-----------|---------------------------------------------|
| Price     | : \$ 2,450,000                              |
| Land Size | : 5.4 Acres                                 |
| View      | : https://www.greatoceanproperties.com.au/6 |
|           | 690822                                      |



Michelle McDonald 0352631100

https://www.greatoceanproperties.com.au

5220 0000



## 25 Dunloe Court, Bellbrae

Verandah