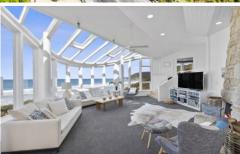

## 733 Great Ocean Road EASTERN VIEW VIC

Offers required by 30 November 2021

With a 6km long beach in front of you and the Great Otway National Park at the rear of the substantial 1900sqm (app) allotment, this stunning residence sits beautifully in its elevated position, capturing breathtaking ocean views from Aireys Inlet to Lorne. The 4 bedroom residence is an architecturally iconic land mark on the Great Ocean Road and is presented to the market in excellent condition. The overwhelming feeling that you have upon entering the residence is one of positivity due to its ability to capture natural light, but also one of privacy due to its elevation despite its prominent position. The multi-level open plan living area is a highlight as it is architecturally interesting and at the same time captures a different aspect of the