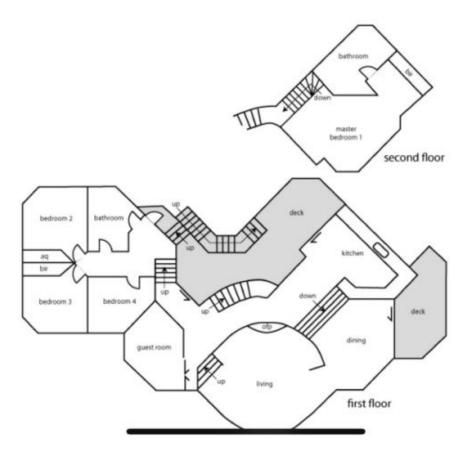

## 733 Great Ocean Road EASTERN VIEW VIC

Offers required by 30 November 2021

With a 6km long beach in front of you and the Great Otway National Park at the rear of the substantial 1900sqm (app) allotment, this stunning residence sits beautifully in its elevated position, capturing breathtaking ocean views from Aireys Inlet to Lorne. The 4 bedroom residence is an architecturally iconic land mark on the Great Ocean Road and is presented to the market in excellent condition. The overwhelming feeling that you have upon entering the residence is one of positivity due to its ability to capture natural light, but also one of privacy due to its elevation despite its prominent position. The multi-level open plan living area is a highlight as it is architecturally interesting and at the same time captures a different aspect of the

4 🗀 3 📛 2 🖨

Type : House Land Size : 1901 sqm

**View**: https://www.greatoceanproperties.com.au/6

692769

Marty Maher 0352200000

Mim Atkinson 0352200000

For full version visit the website

Whilst burm.com.au has made every attempt to ensure the accuracy of the floor plan contained here, measurements are approximate and no responsibility is taken for any error, omission, or mis-statement. This plan is for illustrative purposes only.