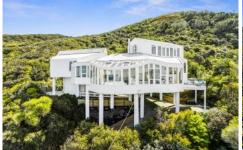

## 733 Great Ocean Road EASTERN VIEW VIC

Offers required by 30 November 2021

With a 6km long beach in front of you and the Great Otway National Park at the rear of the substantial 1900sqm (app) allotment, this stunning residence sits beautifully in its elevated position, capturing breathtaking ocean views from Aireys Inlet to Lorne. The 4 bedroom residence is an architecturally iconic land mark on the Great Ocean Road and is presented to the market in excellent condition. The overwhelming feeling that you have upon entering the residence is one of positivity due to its ability to capture natural light, but also one of privacy due to its elevation despite its prominent position. The multi-level open plan living area is a highlight as it is architecturally interesting and at the same time captures a different aspect of the