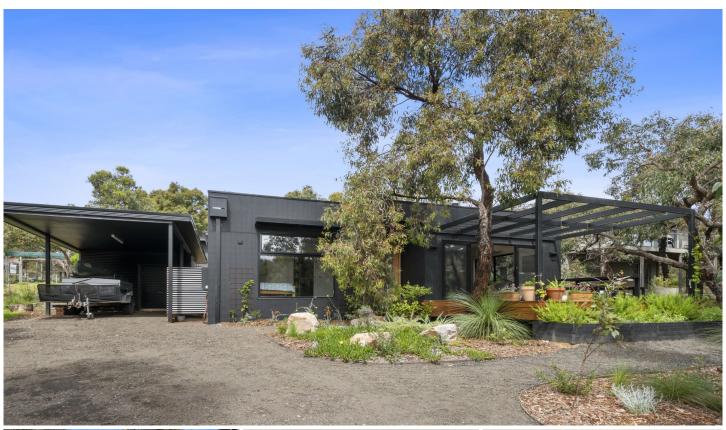

## 23 Forest Drive FAIRHAVEN VIC

This beautifully presented residence has genuine appeal from the moment you set foot onto the property. Very much designed to sit comfortably in its native setting, the 4BR residence, built in 2017, is laid out over three levels and is both functional and practical. The main focus of this dwelling is the large open plan living area that opens onto a generous north facing deck area, with a contemporary kitchen and dining area at the other end, all enjoying the beautiful outlook. Polished timber floors, modern wood heater and split system air conditioning all add to the appeal of this space. The master bedroom (with ensuite), which also enjoys the northern outlook, and home office are also on this lower level. There is a second bedroom and bathroom on the middle level and a further 2 bedrooms, rumpus and laundry on the upper level. Any