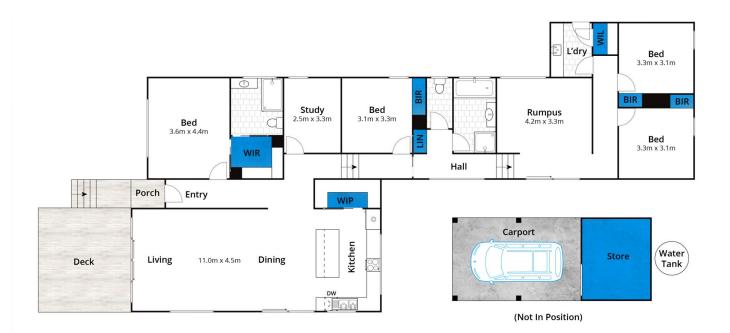

## 23 Forest Drive FAIRHAVEN VIC

This beautifully presented residence has genuine appeal from the moment you set foot onto the property. Very much designed to sit comfortably in its native setting, the 4BR residence, built in 2017, is laid out over three levels and is both functional and practical. The main focus of this dwelling is the large open plan living area that opens onto a generous north facing deck area, with a contemporary kitchen and dining area at the other end, all enjoying the beautiful outlook. Polished timber floors, modern wood heater and split system air conditioning all add to the appeal of this space. The master bedroom (with ensuite), which also enjoys the northern outlook, and home office are also on this lower level. There is a second bedroom and bathroom on the middle level and a further 2 bedrooms, rumpus and laundry on the upper level. Any

4 🗀 2 📛 2 🖨

Type : House Land Size : 1008 sqm

**View**: https://www.greatoceanproperties.com.au/6

692799

Marty Maher 0352200000

Mim Atkinson 0352200000

For full version visit the website

Whilst bwrm.com.au has made every attempt to ensure the accuracy of the floor plan contained here, measurements are approximate and no responsibility is taken for any error, omission, or mis-statement. This plan is for illustrative purposes only.