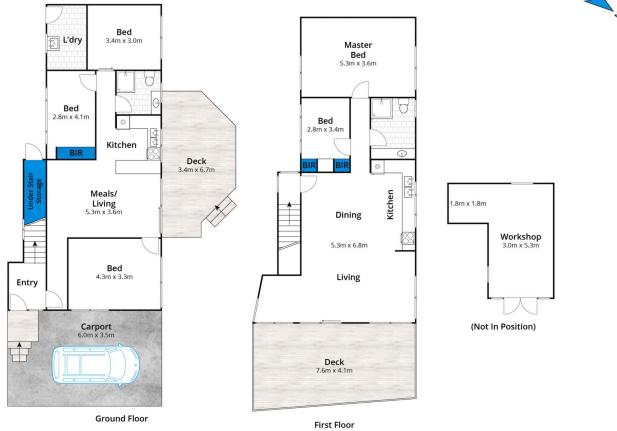

## **5 River Reserve Road ANGLESEA VIC**

Set on one of Anglesea's most enviable riverfront positions, this superb central location boasts magnificent treetop and river views across the famed Anglesea River. Freshly renovated and move-in ready, this privately positioned double-storey 5-bedroom home expresses timeless coastal appeal throughout. Both levels are fully self-contained offering enormous flexibility for extra accommodation for visitors. Realise the potential of utilising the space for a home business or explore the scope for holiday rental income in this serene location.

Each autonomous level has its own bedrooms, bathroom, light-filled living and kitchen, with decks that harness the natural beauty of the landscape. The extensive upper deck

For full version visit the website

5 🗀 2 📛 2 🖨

Type : House Land Size : 725 sqm

View: https://www.greatoceanproperties.com.au/6

693155

Marty Maher 0352200000

Whilst bwrm.com.au has made every attempt to ensure the accuracy of the floor plan contained here, measurements are approximate and no responsibility is taken for any error, omission, or mis-statement. This plan is for illustrative purposes only.