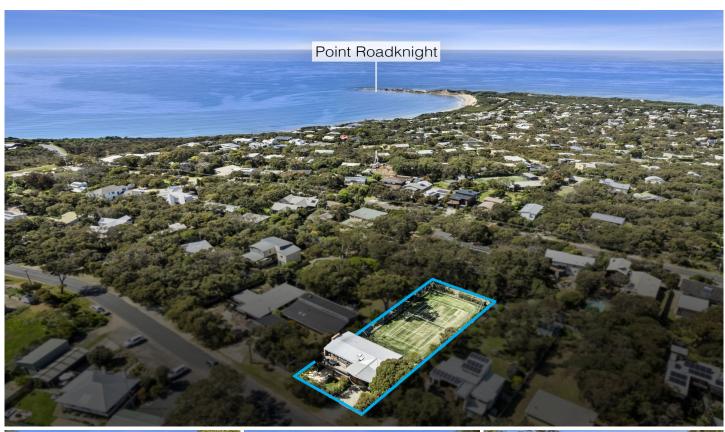

## 42 Harvey Street ANGLESEA VIC

## OFFERS REQUIRED BY 22ND NOVEMBER 2021

Family fun is made of this! Think of all the excitement of summers spent hosting family tennis tournaments on the newly resurfaced tennis court, the BBQ sizzling away and the drinks flowing from the custom-built bar, sprawling entertainment space and deck. 1320m2 (approx) at 42 Harvey St offers a rare combination of ocean views, recreation and easy access to the region's best assets.

The elevated position high on the hill rewards you with picture-perfect hinterland bush views to the north, and filtered ocean views to the south. This pinnacle position connects you to the outdoors from large decks and expansive floor to ceiling windows, under soaring vaulted ceilings that extend the sense of space. Brilliant scope for