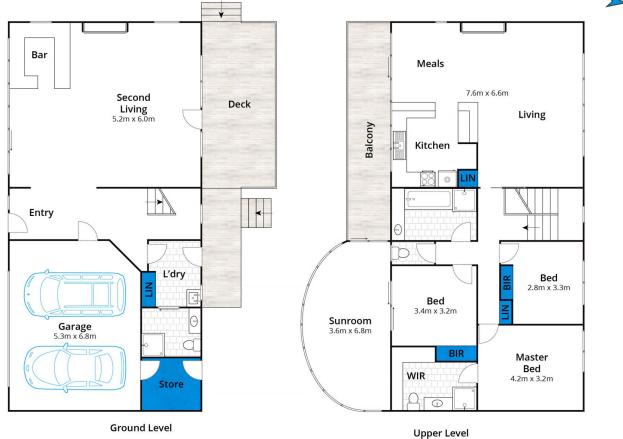

3 📮 3 🚍 4 😭

Type : House Land Size : 1320 sqm

**View**: https://www.greatoceanproperties.com.au/6

693632

Marty Maher 0352200000

For full version visit the website

Whilst bwrm.com.au has made every attempt to ensure the accuracy of the floor plan contained here, measurements are approximate and no responsibility is taken for any error, omission, or mis-statement. This plan is for illustrative purposes only.