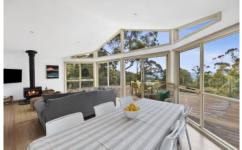

## 48 Richardson Boulevard LORNE VIC

Situated in an elevated and quiet position in Lorne, this residence in many ways is the perfect beach house. With the trademark tree framed ocean views over Loutit Bay, the residence offers living areas on both levels, each with a substantial sun deck, so there is plenty of room for the extended family to find their space. There is ample accommodation in 4 bedrooms serviced by 3 bathrooms (ensuite off main) which having plenty of both is an ideal scenario when the house is full for Xmas holidays. Facing east, the residence captures all the morning sun and is sheltered from the prevailing westerly winds, which Lorne is famous for. Other features include a wood heater, split system air conditioning on both levels, double carport. A great aspect of this position is that in the summer months when the main beach and shopping area are busier you