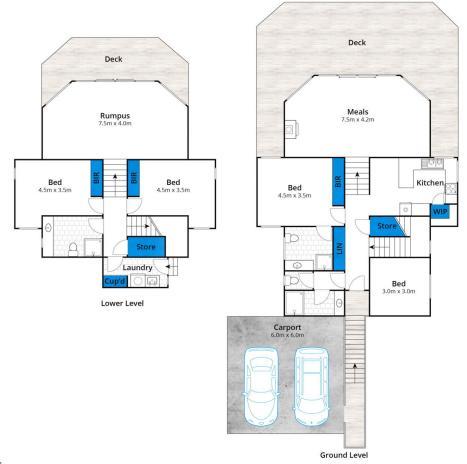

## 48 Richardson Boulevard LORNE VIC

Situated in an elevated and quiet position in Lorne, this residence in many ways is the perfect beach house. With the trademark tree framed ocean views over Loutit Bay, the residence offers living areas on both levels, each with a substantial sun deck, so there is plenty of room for the extended family to find their space. There is ample accommodation in 4 bedrooms serviced by 3 bathrooms (ensuite off main) which having plenty of both is an ideal scenario when the house is full for Xmas holidays. Facing east, the residence captures all the morning sun and is sheltered from the prevailing westerly winds, which Lorne is famous for. Other features include a wood heater, split system air conditioning on both levels, double carport. A great aspect of this position is that in the summer months when the main beach and shopping area are busier you

## 4 🕒 3 🔓 2 🖨

Type : House Price : \$ 1,950,000 Land Size : 553 sqm

View: https://www.greatoceanproperties.com.au/6

701013

Marty Maher 0352200000

Approx. Area 182m<sup>2</sup>
Whilst **bwrm.com.au** has made every attempt to ensure the accuracy of the floor plan contained here, measurements are approximate and no responsibility is taken for any error, omission, or mis-statement. This plan is for illustrative purposes only.