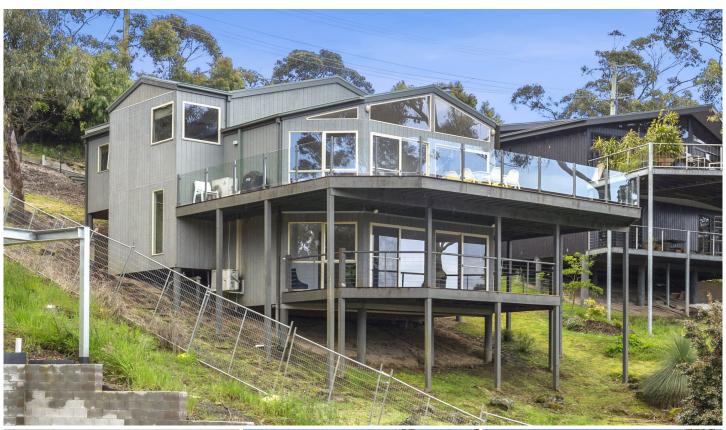

## 48 Richardson Boulevard LORNE VIC

Situated in an elevated and quiet position in Lorne, this residence in many ways is the perfect beach house. With the trademark tree framed ocean views over Loutit Bay, the residence offers living areas on both levels, each with a substantial sun deck, so there is plenty of room for the extended family to find their space. There is ample accommodation in 4 bedrooms serviced by 3 bathrooms (ensuite off main) which having plenty of both is an ideal scenario when the house is full for Xmas holidays. Facing east, the residence captures all the morning sun and is sheltered from the prevailing westerly winds, which Lorne is famous for. Other features include a wood heater, split system air conditioning on both levels, double carport. A great aspect of this position is that in the summer months when the main beach and shopping area are busier you