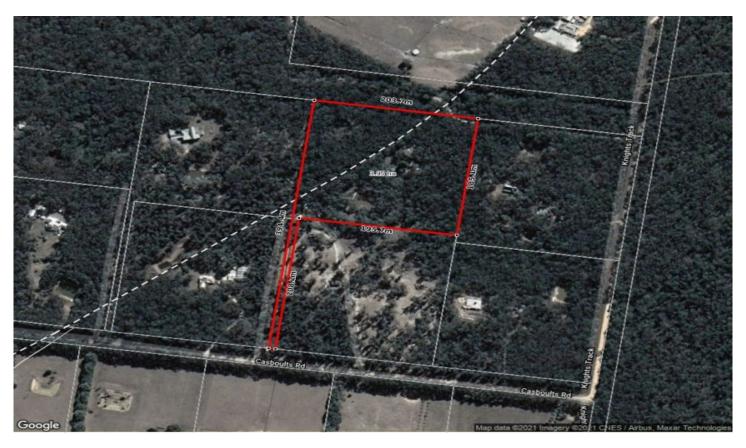

## 105 Casboults Road WENSLEYDALE VIC

This secluded 10-acre approx bush block is truly a lifestyle enhancing opportunity.

Only half an hour's drive to Waurn Ponds Shopping Centre, Melbourne Ring Road and only 20 minutes to Anglesea, Torquay and also the growing Township of Winchelsea. Create an ideal permanent residence or a perfect weekend escape. The property offers

approx 4 acres cleared for horse's, animals or house site, one large dam, 3 small dams ideal for hobby farmers. Add to this a log cabin ideal as a weekender, water tanks, large BBQ & entertainment area. With the state forest on your doorstep you will enjoy bush walking, mountain bike & horse riding.

Type : Land Price : \$ 977,000 Land Size : 9.76 Acres

View: https://www.greatoceanproperties.com.au/6

704365

Marty Maher 0352200000