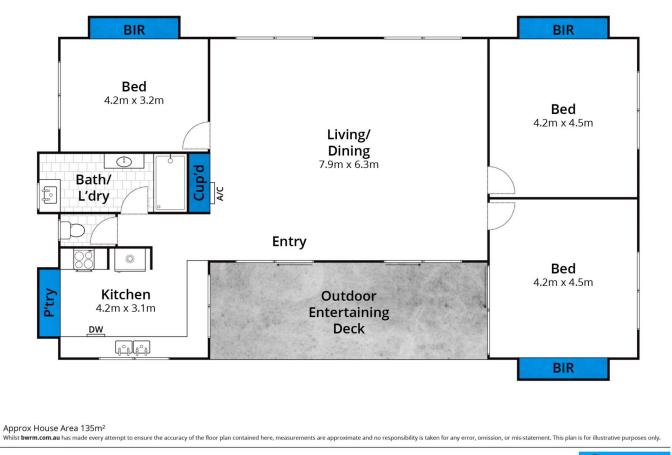

## **38 Beal Street BIRREGURRA VIC**

This contemporary country home exudes class and quality providing family comfort with an idyllic lifestyle. This clever design, lofty ceilings and thoughtful placement of exterior doors and windows creates a wonderful sense of space with seamless indoor/outdoor living. Boasting 3 bedrooms, they are all are generous in size. The home features a light-filled, modern open plan living and dining that opens out to a gorgeous, sunny north-facing entertaining area and yard with views of the Birregurra reserve. Easy walking distance to the Main St and only minutes away from the renown Brae Restaurant, wineries, breweries and food producers. This superb home is set on a 1036sqm allotment approx. Enjoy the perfect tree change with Lorne and Aireys Inlet 35 mins away and Geelong only a 45-minute drive away. This is an ideal property for an ideal

## For full version visit the website

| 3 🎮 | 1 🚔 | 2 🛱 |
|-----|-----|-----|
|-----|-----|-----|

| Туре      | : House                                     |
|-----------|---------------------------------------------|
| Price     | : \$ 675,000                                |
| Land Size | : 1036 sqm                                  |
| View      | : https://www.greatoceanproperties.com.au/6 |
|           | 704515                                      |