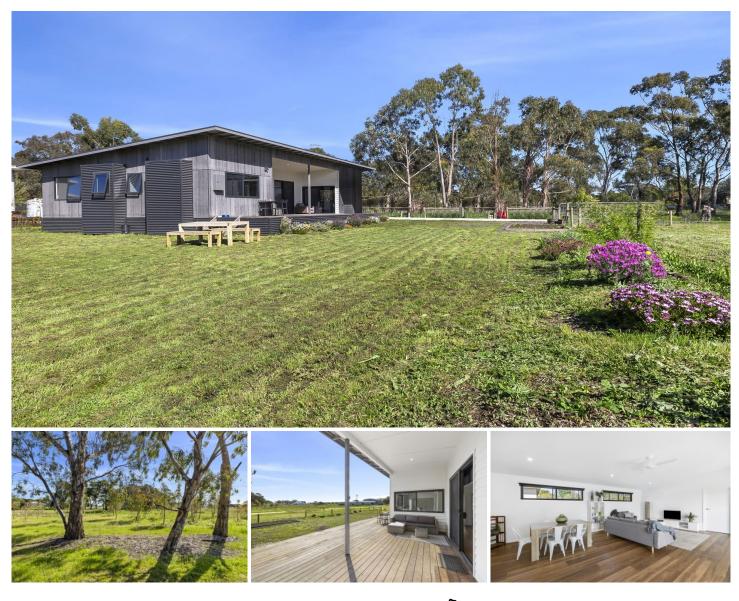

## **38 Beal Street BIRREGURRA VIC**

This contemporary country home exudes class and quality providing family comfort with an idyllic lifestyle. This clever design, lofty ceilings and thoughtful placement of exterior doors and windows creates a wonderful sense of space with seamless indoor/outdoor living. Boasting 3 bedrooms, they are all are generous in size. The home features a light-filled, modern open plan living and dining that opens out to a gorgeous, sunny north-facing entertaining area and yard with views of the Birregurra reserve. Easy walking distance to the Main St and only minutes away from the renown Brae Restaurant, wineries, breweries and food producers. This superb home is set on a 1036sqm allotment approx. Enjoy the perfect tree change with Lorne and Aireys Inlet 35 mins away and Geelong only a 45-minute drive away. This is an ideal property for an ideal

## For full version visit the website

| 3 🎮 | 1 🚔 | 2 🛱 |
|-----|-----|-----|
|-----|-----|-----|

| Туре      | : House                                     |
|-----------|---------------------------------------------|
| Price     | : \$ 675,000                                |
| Land Size | : 1036 sqm                                  |
| View      | : https://www.greatoceanproperties.com.au/6 |
|           | 704515                                      |