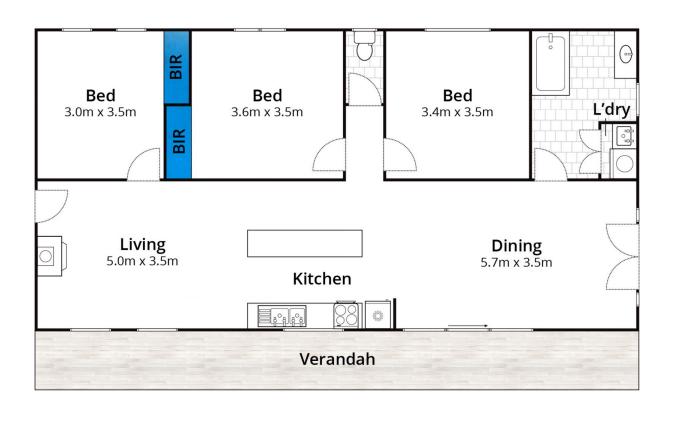

## **15 Antares Court TORQUAY VIC**

Located in a family friendly court in the highly sort after Wombah Park estate, is this fantastic opportunity for the discerning purchaser.

An original family holiday home set on an allotment of approximately 702m<sup>2</sup>, offers three bedrooms, central bathroom and an open plan living with wood fire, kitchen and dining space with doors that open up to the substantial north facing rear yard, that is ready for the keen gardener to turn into an oasis.

## 3 🎮 1 🚔

Type : House

Price : \$ 1,221,000

View : https://www.greatoceanproperties.com.au/67188 52

Marty Maher 0352200000

https://www.greatoceanproperties.com.au

5220 0000

Approx. Area 102m<sup>2</sup> Whilst bwrm.com.au has made every attempt to ensure the accuracy of the floor plan contained here, measurements are approximate and no responsibility is taken for any error, omission, or mis-statement. This plan is for illustrative purposes only.