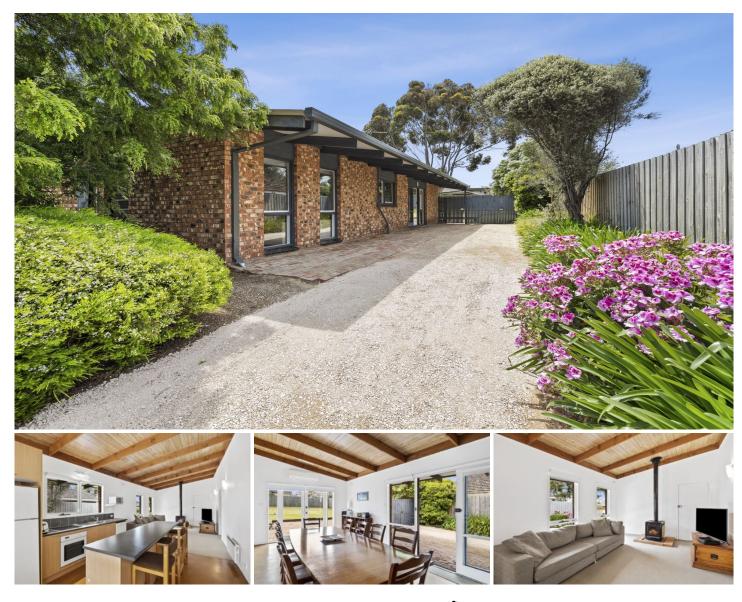

## **15 Antares Court TORQUAY VIC**

Located in a family friendly court in the highly sort after Wombah Park estate, is this fantastic opportunity for the discerning purchaser.

An original family holiday home set on an allotment of approximately 702m<sup>2</sup>, offers three bedrooms, central bathroom and an open plan living with wood fire, kitchen and dining space with doors that open up to the substantial north facing rear yard, that is ready for the keen gardener to turn into an oasis.

The court location is only a short walk to Whites beach and offers easy access to cafes, restaurants, shops, schools, and reserves. The possibilities are endless with this property whether you are an owner occupier, holiday maker or investor alike.

There is potential for subdivision for multiple dwellings

## 15 Antares Court, Torquay