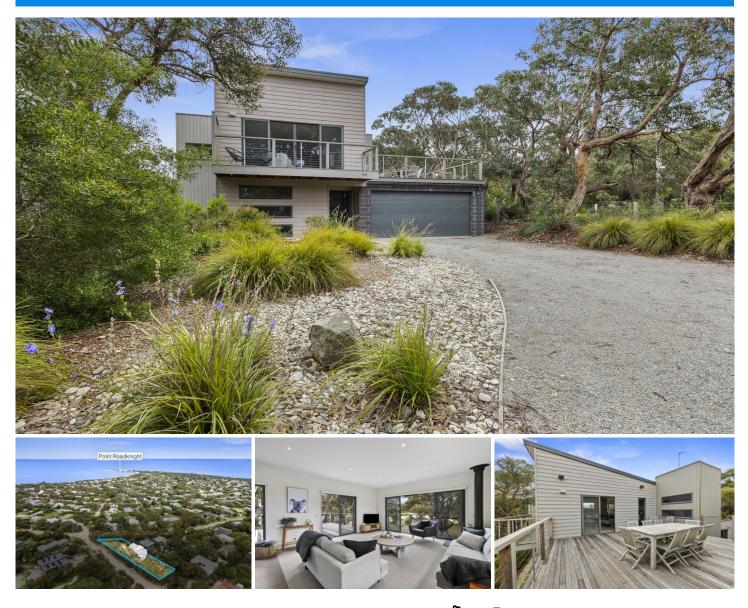

## 45 Fifth Avenue ANGLESEA VIC

Occupying an outstanding corner position at the juncture of Fourth and Fifth Ave, this crossroad position delivers on all the elements we love about Anglesea beach house living. Every aspect presents inspiring bush views, with the palpable sense of peace that only a generous treed setting can achieve. Orientated with its back to the south, the home seemingly opens itself up to the east, west and northern sunshine via the clever layout and intuitive decks. Days will be measured by sunrise cuppas on the east deck, through to afternoons entertaining on the great upper or lower north decks. Set amongst a canopy of gum trees, you can almost reach out and touch the leaves.

Offering impressive comfort and style, this impeccably

For full version visit the website

| 4 🛤 2 🖌 2 🛱 |
|-------------|
|-------------|

| Туре      | : House                                  |
|-----------|------------------------------------------|
| Land Size | : 1264 sqm                               |
| View      | : https://www.greatoceanproperties.com.a |