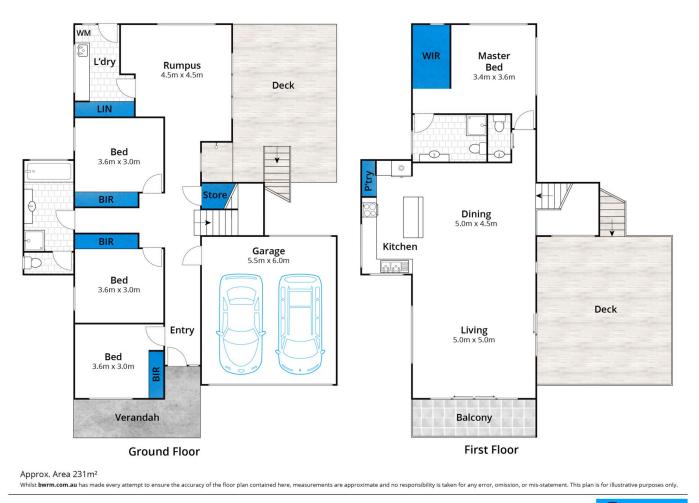

Offering impressive comfort and style, this impeccably

For full version visit the website

| 4 🛤 2 🖌 2 🛱 |
|-------------|
|-------------|

| Туре      | : House                                  |
|-----------|------------------------------------------|
| Land Size | : 1264 sqm                               |
| View      | : https://www.greatoceanproperties.com.a |