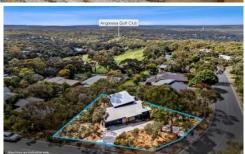

## **103 Noble Street ANGLESEA VIC**

Situated on an elevated corner allotment in one of Anglesea's most beautiful areas, this fully renovated home is your ticket to relaxing and unwinding. Spectacular vantage points take in views to the 18th fairway of the golf course, set against a panoramic backdrop of hinterland views that equally soothe and excite the senses. From here, you will chart your course for weekends spent golfing or exploring the walking trails beyond Anglesea.

Set amongst majestic gums and low maintenance native gardens on 1350 sqm (app), a stroll around the garden feels akin to a bushland reserve. Blissfully removed from summer tourism, you will have all the advantages of close proximity to the beach, river and community assets, with the peace and quiet of a neighbourhood location.