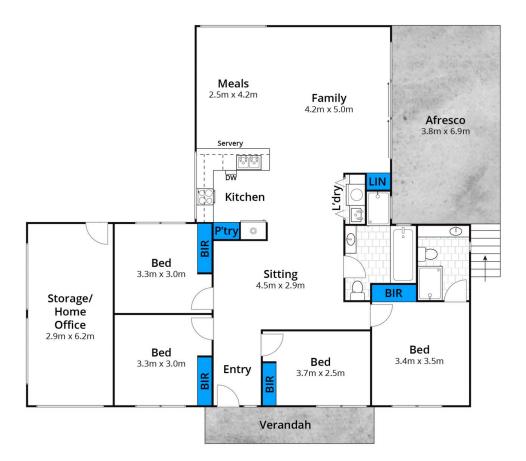

4 🗀 2 🚍 2 🖨

Type : House Land Size : 1350 sqm

View: https://www.greatoceanproperties.com.au/6

731201

Marty Maher 0352200000

For full version visit the website

Whilst bwrm.com.au has made every attempt to ensure the accuracy of the floor plan contained here, measurements are approximate and no responsibility is taken for any error, omission, or mis-statement. This plan is for illustrative purposes only.