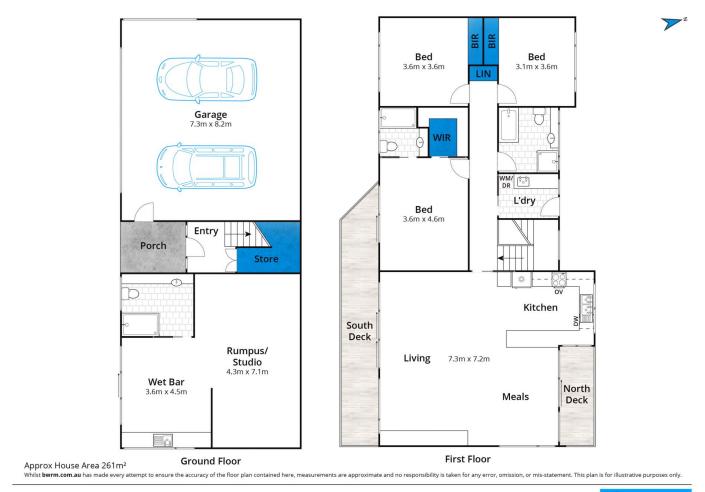

Stretching across the wide frontage to the utmost advantage, the elevated home has a wide-angle lens to some of the region's best natural attributes. Gaze out to the south and watch the weather come in across endless bush. The sense of freedom felt from being in tune with your natural surrounds and its seasonal changes is an

## For full version visit the website

| 4 🎮 3 | 3 🚔 2 🛱 | 5 |
|-------|---------|---|
|-------|---------|---|

| Туре      | : House                                               |
|-----------|-------------------------------------------------------|
| Land Size | : 736 sqm                                             |
| View      | : https://www.greatoceanproperties.com.au/6<br>739061 |



Marty Maher 0352200000

https://www.greatoceanproperties.com.au

5220 0000



## 29 Chatswood Drive, Anglesea





**First Floor** 



**Ground Floor**