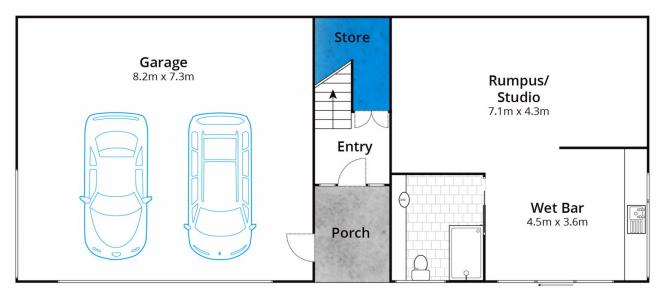

age, the elevated home has a wide-angle lens to some of the region's best natural attributes. Gaze out to the south and watch the weather come in across endless bush. The sense of freedom felt from being in tune with your natural surrounds and its seasonal changes is an

## For full version visit the website

| 4 🎮 3 | 3 🚔 2 🛱 | 5 |
|-------|---------|---|
|-------|---------|---|

| Туре      | : House                                               |
|-----------|-------------------------------------------------------|
| Land Size | : 736 sqm                                             |
| View      | : https://www.greatoceanproperties.com.au/6<br>739061 |



Marty Maher 0352200000

https://www.greatoceanproperties.com.au

5220 0000



## 29 Chatswood Drive, Anglesea





**First Floor** 



**Ground Floor**