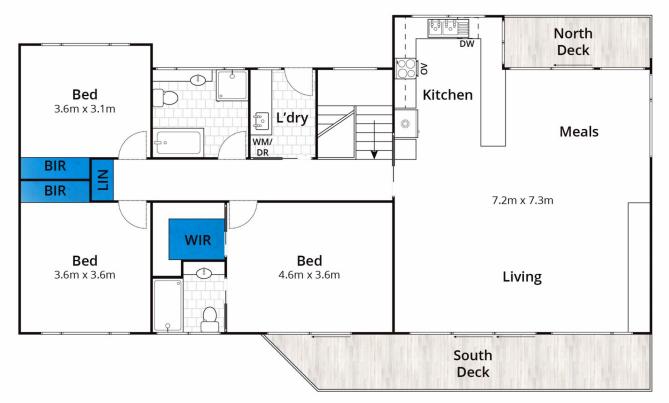

to the utmost advantage, the elevated home has a wide-angle lens to some of the region's best natural attributes. Gaze out to the south and watch the weather come in across endless bush. The sense of freedom felt from being in tune with your natural surrounds and its seasonal changes is an

## For full version visit the website

| 4 🎮 3 | 3 🚔 2 🛱 | 5 |
|-------|---------|---|
|-------|---------|---|

| Туре      | : House                                               |
|-----------|-------------------------------------------------------|
| Land Size | : 736 sqm                                             |
| View      | : https://www.greatoceanproperties.com.au/6<br>739061 |



Marty Maher 0352200000

https://www.greatoceanproperties.com.au

5220 0000



## 29 Chatswood Drive, Anglesea





**First Floor** 



**Ground Floor**