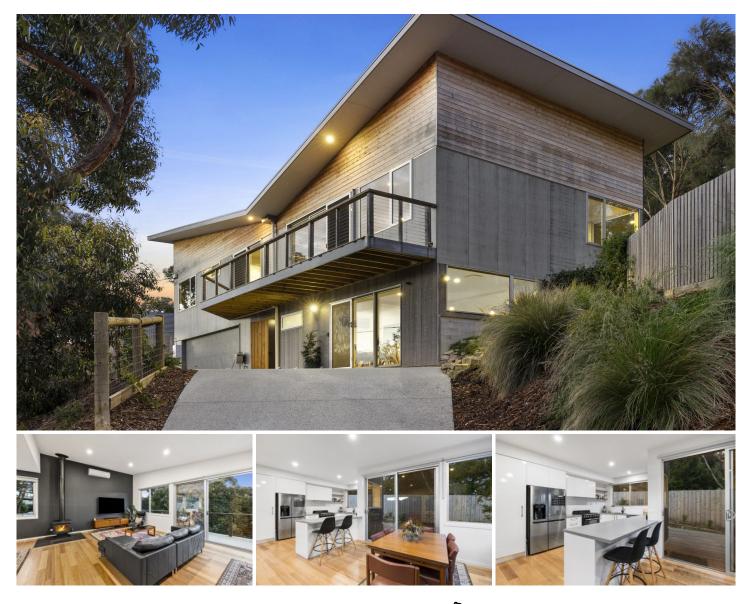

## 29 Chatswood Drive ANGLESEA VIC

Your vision of blending modern living with bush views and a semi-sustainable lifestyle is no longer a dream. Intuitively planned to maximise its elevated position and harmonize with its surrounds, this energy-efficient builder's own home offers the pinnacle of excellence. Designed to elevate everyday life, the living and entertaining spaces celebrate the picturesque bush outlooks and sunsets from what could best be described as an amphitheatre-style setting.

Stretching across the wide frontage to the utmost advantage, the elevated home has a wide-angle lens to some of the region's best natural attributes. Gaze out to the south and watch the weather come in across endless bush. The sense of freedom felt from being in tune with your natural surrounds and its seasonal changes is an