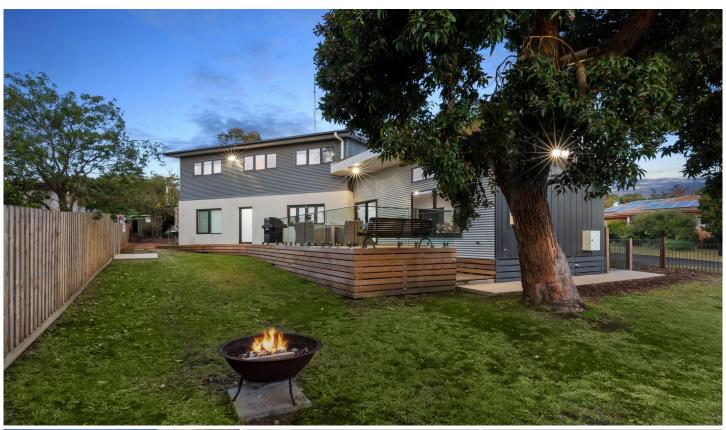

## 31 McDougall Road ANGLESEA VIC

Positioned geographically on top of the hill in Anglesea and therefore capturing the sun all day, this stunning 5BR residence sits perfectly on a level, 677 sqm (app) corner allotment.

You'll love how the immaculate interiors create a light coastal ambience throughout the home. There is a substantial living area on both levels of the residence allowing for all members of the family to find their space and both enjoy an abundance of natural light. Both living areas flow onto a generous sun decks and capture the sun at different times of the day.