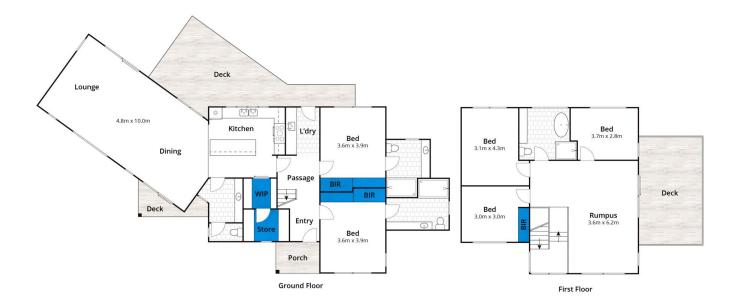

## 31 McDougall Road ANGLESEA VIC

Positioned geographically on top of the hill in Anglesea and therefore capturing the sun all day, this stunning 5BR residence sits perfectly on a level, 677 sqm (app) corner allotment.

You'll love how the immaculate interiors create a light coastal ambience throughout the home. There is a substantial living area on both levels of the residence allowing for all members of the family to find their space and both enjoy an abundance of natural light. Both living areas flow onto a generous sun decks and capture the sun at different times of the day.

The well-appointed kitchen takes care of all your cooking needs, featuring a butler's pantry and stainless-steel appliances. This property comprises generous accommodation of five bedrooms, that includes two master

5 🗀 3 🟪 2 🖨

Type : House Land Size : 697 sqm

**View**: https://www.greatoceanproperties.com.au/6

753961

Marty Maher 0352200000

Michelle McDonald 0352631100

For full version visit the website

Approx House Area 227m<sup>2</sup>
Whilst **bwrm.com.au** has made every attempt to ensure the accuracy of the floor plan contained here, measurements are approximate and no responsibility is taken for any error, omission, or mis-statement. This plan is for illustrative purposes only.