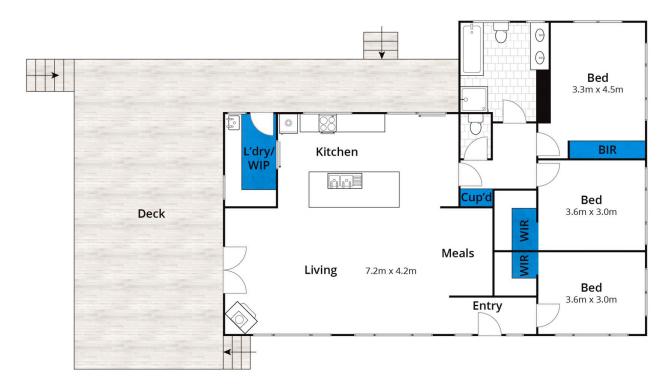

Well-presented interiors with recent upgrades, complete with a practical flowing floorplan comprising: three generous bedrooms (2 BDR with WIR, the master with built-ins) and central bathroom accommodation that includes a substantial well-appointed kitchen. The smartly designed open plan layout with indoor/outdoor entertainment flow to the north facing sundrenched deck provides that perfect place to relax & unwind. The spacious interiors evoke the very essence of relaxed coastal living

3 📭 1 🖺 2 😭

Type : House Land Size : 911 sqm

View: https://www.greatoceanproperties.com.au/6

766718

Marty Maher 0352200000

For full version visit the website

Approx House Area 123m<sup>2</sup>

Whilst burm.com.au has made every attempt to ensure the accuracy of the floor plan contained here, measurements are approximate and no responsibility is taken for any error, omission, or mis-statement. This plan is for illustrative purposes only.