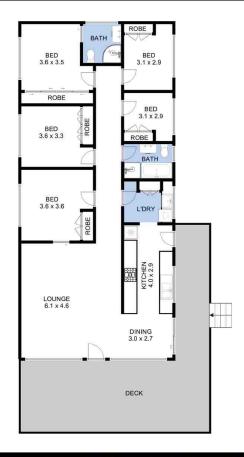

## 51 Overview Crescent APOLLO BAY VIC

This single level, five-bedroom home with a large front deck, views of the ocean and harbour and mountains, as well as a low maintenance garden, is appealing to the large or extended family who want easy summer living and a winter holiday escape!

By the entry a bright white kitchen welcomes you, with a stylish subway tile splashback, Bosch six burner gas hotplate, oven and dishwasher, as well as a double sink. The open dining and living area are adjacent with sliding doors to the front and side deck, a reverse cycle air conditioner and hardwood floors. With access to the lounge, is a fifth bedroom, kid's entertainment room or office. The second and master bedroom following have new carpet, built-in wardrobes and ceiling fans. The master