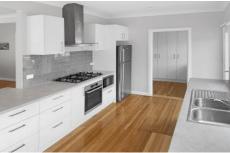

By the entry a bright white kitchen welcomes you, with a stylish subway tile splashback, Bosch six burner gas hotplate, oven and dishwasher, as well as a double sink. The open dining and living area are adjacent with sliding doors to the front and side deck, a reverse cycle air conditioner and hardwood floors. With access to the lounge, is a fifth bedroom, kid's entertainment room or office. The second and master bedroom following have new carpet, built-in wardrobes and ceiling fans. The master