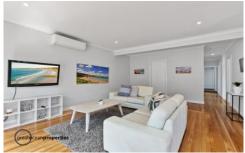

By the entry a bright white kitchen welcomes you, with a stylish subway tile splashback, Bosch six burner gas hotplate, oven and dishwasher, as well as a double sink. The open dining and living area are adjacent with sliding doors to the front and side deck, a reverse cycle air conditioner and hardwood floors. With access to the lounge, is a fifth bedroom, kid's entertainment room or office. The second and master bedroom following have new carpet, built-in wardrobes and ceiling fans. The master