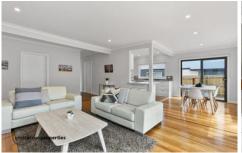

By the entry a bright white kitchen welcomes you, with a stylish subway tile splashback, Bosch six burner gas hotplate, oven and dishwasher, as well as a double sink. The open dining and living area are adjacent with sliding doors to the front and side deck, a reverse cycle air conditioner and hardwood floors. With access to the lounge, is a fifth bedroom, kid's entertainment room or office. The second and master bedroom following have new carpet, built-in wardrobes and ceiling fans. The master