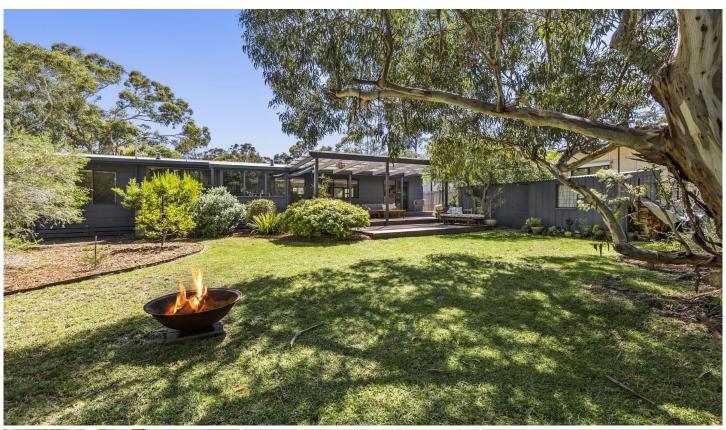

## 11 Kurrajong Avenue AIREYS INLET VIC

Offers required by Friday 18 March 2022

It may be the quiet setting, it may be the impressively large and well decorated open plan living area, it may be the well-appointed kitchen or the large, covered rear sun deck or the combination of all these that makes this residence so tranquil. You feel relaxed from the moment you step inside and the gorgeous native garden outlook through every window make this property so appealing and it just feels great to spend time there. Centrally located in Aireys Inlet, the residence is within easy walking distance to shops, restaurants, beaches and the pub. The immaculately presented 3 bedroom, single storey dwelling, set on a 722sqm native landscaped allotment, has many features including polished timber floors and wood fire. The property

3 📭 1 🔓 2 😭

Type : House Land Size : 722 sqm

View: https://www.greatoceanproperties.com.au/6

846948

Mim Atkinson 0352200000

Marty Maher 0352200000

For full version visit the website

Approx House Area 129m²
Whilst bwrm.com.au has made every attempt to ensure the accuracy of the floor plan contained here, measurements are approximate and no responsibility is taken for any error, omission, or mis-statement. This plan is for illustrative purposes only.