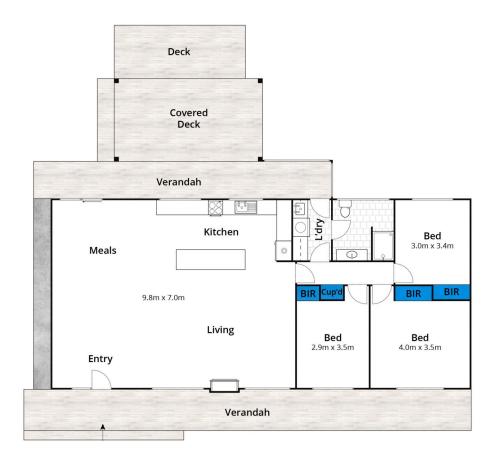

3 📭 1 🔓 2 😭

Type : House Land Size : 722 sqm

View: https://www.greatoceanproperties.com.au/6

846948

Mim Atkinson 0352200000

Marty Maher 0352200000

For full version visit the website

Approx House Area 129m²
Whilst bwrm.com.au has made every attempt to ensure the accuracy of the floor plan contained here, measurements are approximate and no responsibility is taken for any error, omission, or mis-statement. This plan is for illustrative purposes only.