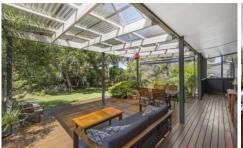

## 11 Kurrajong Avenue AIREYS INLET VIC

Offers required by Friday 18 March 2022

It may be the quiet setting, it may be the impressively large and well decorated open plan living area, it may be the well-appointed kitchen or the large, covered rear sun deck or the combination of all these that makes this residence so tranquil. You feel relaxed from the moment you step inside and the gorgeous native garden outlook through every window make this property so appealing and it just feels great to spend time there. Centrally located in Aireys Inlet, the residence is within easy walking distance to shops, restaurants, beaches and the pub. The immaculately presented 3 bedroom, single storey dwelling, set on a 722sqm native landscaped allotment, has many features including polished timber floors and wood fire. The property