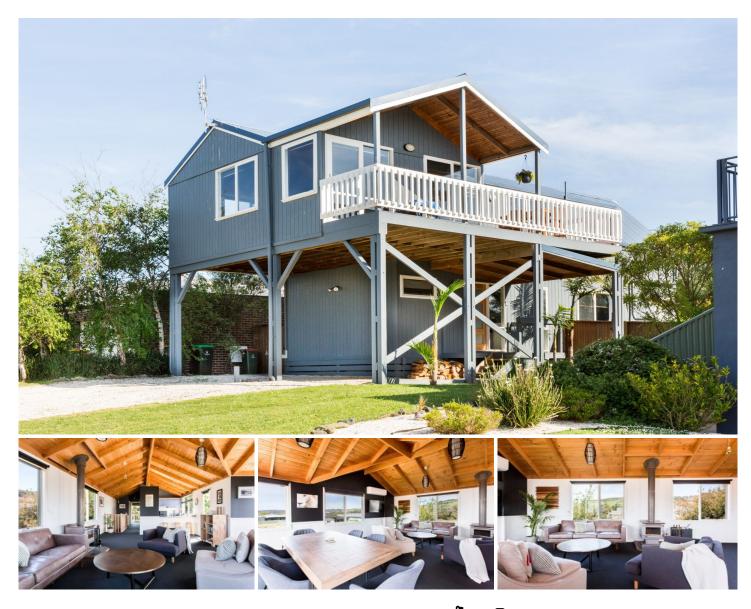

## **10 Park Avenue APOLLO BAY VIC**

Located only minutes from the pool, community garden, school, and overlooking the foothills is 10 Park Avenue. This one of a kind, four bedroom, two bathroom gem delivers the perfect family home or great holiday house. With impressive ocean views and sweeping landscapes of the surrounding green hills, this home lends to enjoying the true essence of coastal living. With a large open plan living area, gorgeous cathedral timber ceilings and great entertaining decks on both ground and upper levels areas. Equipped with a wood heater and reverse cycle heating and cooling, this home is the perfect entertainer and exudes a warm feel that is both hip and tastefully done. The kitchen is neat modern and functional, the perfect hub for family to gather and for entertaining.