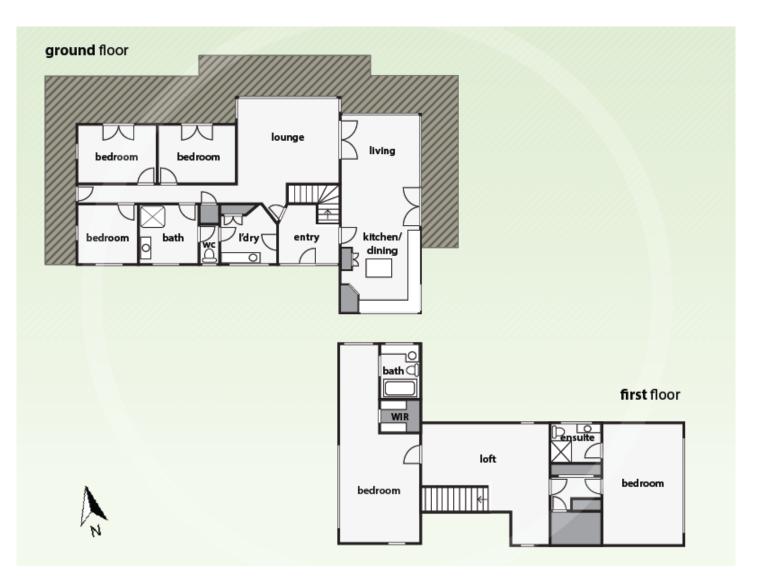

The main dwelling is a striking 5-bedroom, 3-bathroom home, designed and built by renowned local builder Peter Deppeler as the family home and has been meticulously maintained. The house sits elevated above the Aire River with spectacular views of the valley, bush and lush farmland. Ample windows designed to capture the sun and maximize the views. Large French doors open onto an expansive veranda that wraps 3 sides of the house. The home has a local hardwood frame, messmate floors, cedar