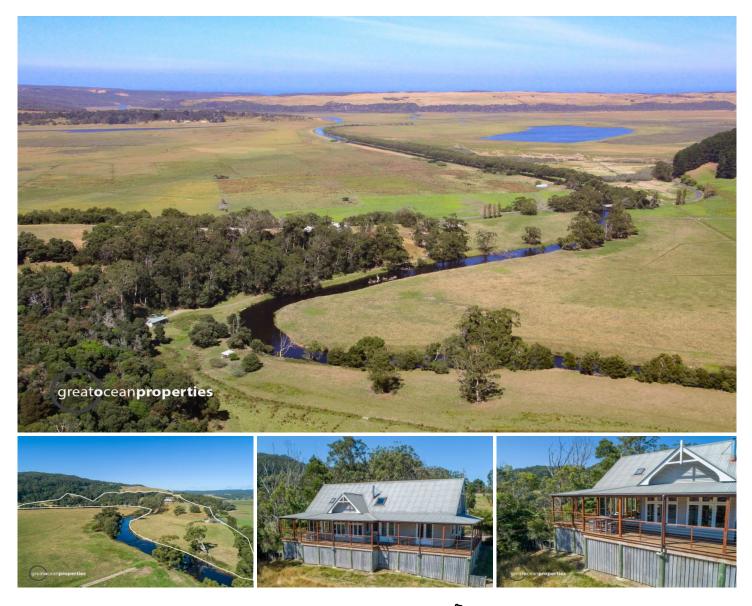

## 2710 Great Ocean Road HORDERN VALE VIC

A rare opportunity to purchase Aire River Farm in the tightly held Glenaire Valley.

This unique Great Ocean Road property has two excellent dwellings set on 46 acres of easy to maintain farmland and boasts 1200 metres of Aire River frontage.

The main dwelling is a striking 5-bedroom, 3-bathroom home, designed and built by renowned local builder Peter Deppeler as the family home and has been meticulously maintained. The house sits elevated above the Aire River with spectacular views of the valley, bush and lush farmland. Ample windows designed to capture the sun and maximize the views. Large French doors open onto an expansive veranda that wraps 3 sides of the house. The home has a local hardwood frame, messmate floors, cedar