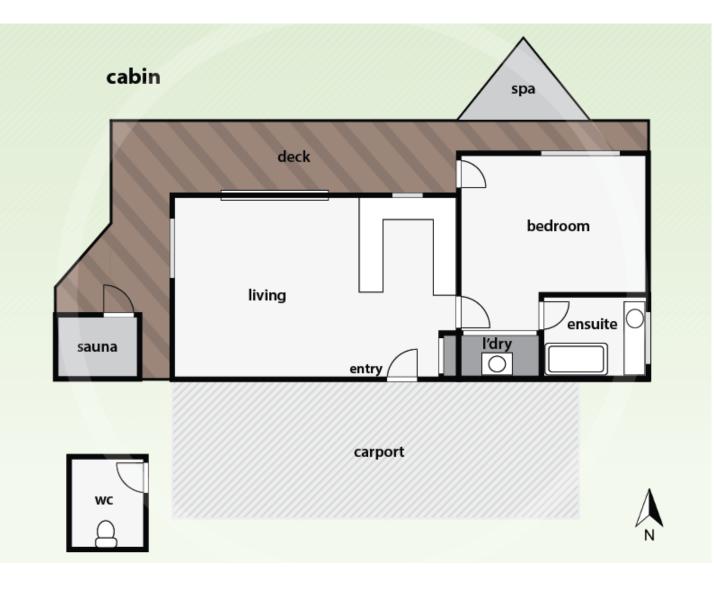

## 2710 Great Ocean Road HORDERN VALE VIC

A rare opportunity to purchase Aire River Farm in the tightly held Glenaire Valley.

This unique Great Ocean Road property has two excellent dwellings set on 46 acres of easy to maintain farmland and boasts 1200 metres of Aire River frontage.