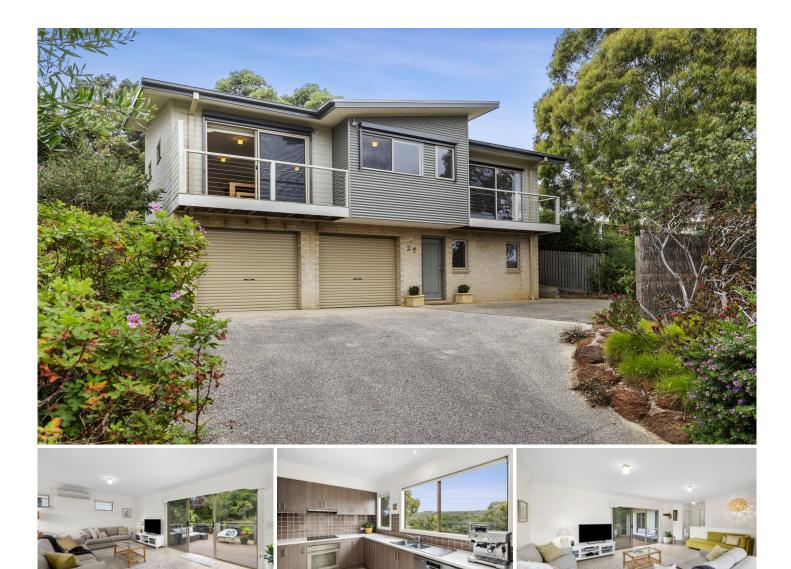

## 25 Chatswood Drive ANGLESEA VIC

This is the ideal Anglesea beach house. While being central, the house is also quiet and private with that relaxed holiday feel. This very smart and immaculate two storey 3-bedroom home with its generous use of space makes this impressive low maintenance home ideal for the family or as an excellent coastal investment. The only thing left to do is move in.

The home is set amongst a tranquil garden with a rear sun-drenched deck allowing that holiday feel of privacy from the real world. The well thought out home consists of an open dining and living area with a natural flow to the outdoors with sliding doors opening onto the outdoor entertaining area where your living zone is increased.

The generous main bedroom is designed with its treed outlook and built-in robes. Upstairs there is another large