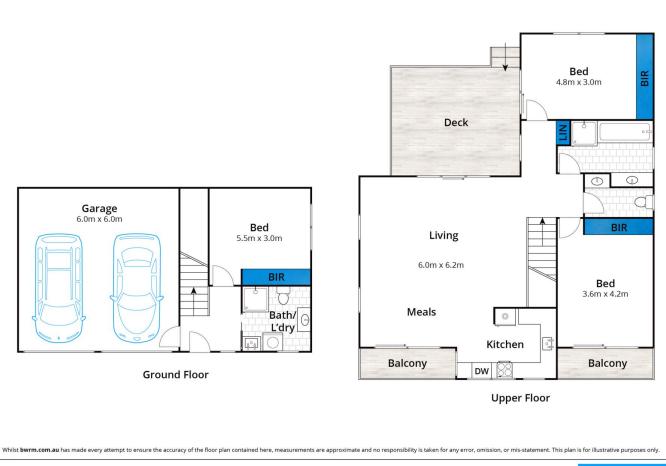

The generous main bedroom is designed with its treed outlook and built-in robes. Upstairs there is another large

## 3 🛤 2 🚔 4 🚘

| Туре      | : House                          |
|-----------|----------------------------------|
| Land Size | : 673 sqm                        |
| View      | : https://www.greatoceanproperti |