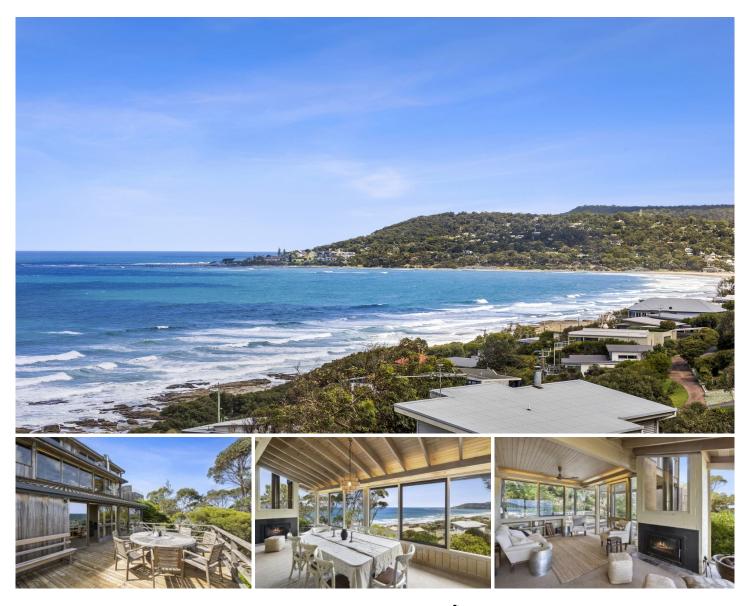

**5 Summerhills Avenue LORNE VIC** 

Offers required by 4th April 2022

Capturing the full arc of Louttit Bay all the way to the Lorne Pier, is really what makes this property stand out from the rest. If watching the waves break on the pristine beach below or listening to the sound of the calming ocean from every room is on your wish list, this could be the beach house for you.

Nestled into the north Lorne hillside the position is elevated enough to capture the breath-taking views yet is still only a short stroll to the beach and a flat walk along the beach to the Lorne village shops, cafes and restaurants. This is a genuine strength of the position.

The substantial tri-level residence is typical of its era and was designed to capture as much of the stunning view as