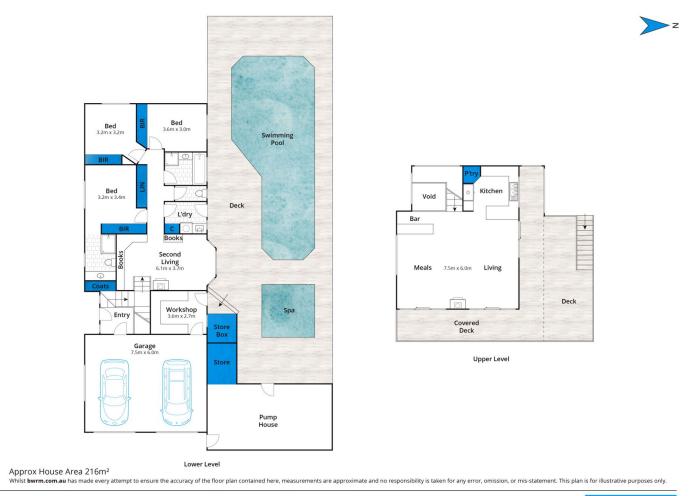

## 1340 Horseshoe Bend Road TORQUAY VIC

With Whites Beach, picnic and playground areas only a few minutes stroll away, this double level family home is sure to meet your beach escape dreams. Situated on a large 650 sqm app. level allotment and with ocean views from the upper wrap around balcony, this home delights. Together with its wood fire heater to cosy up by on those cool winter evenings, in addition to the inground pool and spa entertainers' area for those fun filled summer days, the property offers a large open plan living, kitchen and dining area complete with bar to the upper-level area. Whilst downstairs you'll find three bedrooms, each with built in robes and ensuite to master plus second sun filled living room with an additional wood heater. Features include timber floors, high ceilings and large double garage with separate workshop.