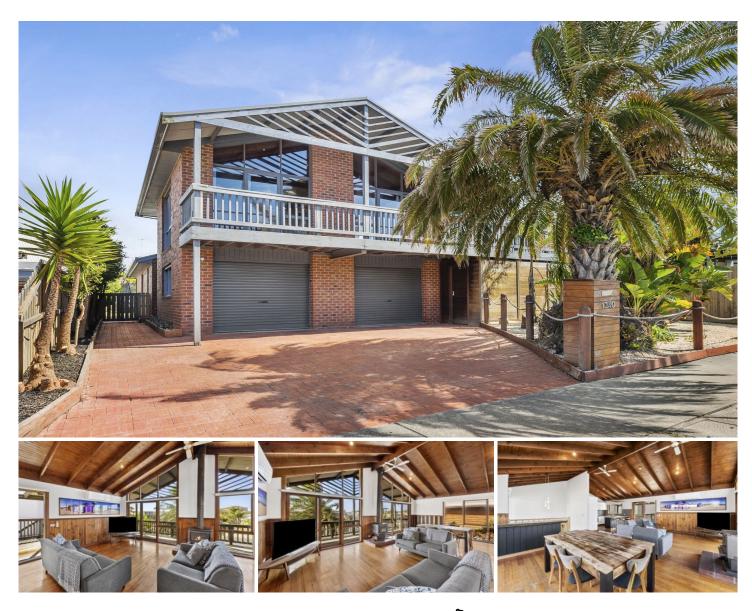

## 1340 Horseshoe Bend Road TORQUAY VIC

With Whites Beach, picnic and playground areas only a few minutes stroll away, this double level family home is sure to meet your beach escape dreams. Situated on a large 650 sqm app. level allotment and with ocean views from the upper wrap around balcony, this home delights. Together with its wood fire heater to cosy up by on those cool winter evenings, in addition to the inground pool and spa entertainers' area for those fun filled summer days, the property offers a large open plan living, kitchen and dining area complete with bar to the upper-level area. Whilst downstairs you'll find three bedrooms, each with built in robes and ensuite to master plus second sun filled living room with an additional wood heater. Features include timber floors, high ceilings and large double garage with separate workshop.