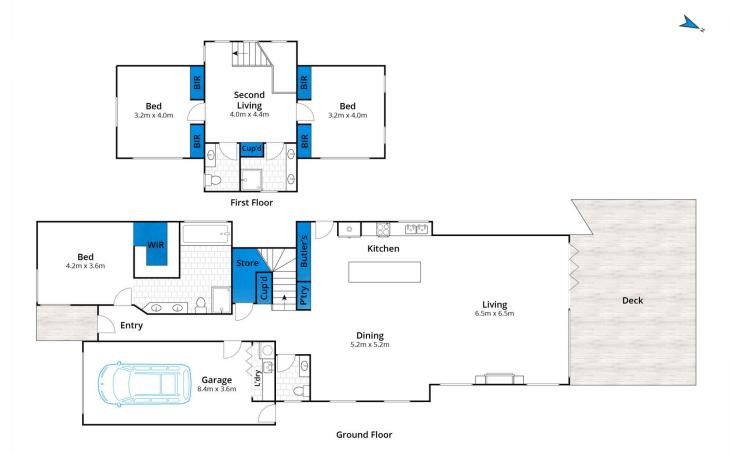

## AUCTION SUNDAY 24TH APRIL @ 12PM

Prime centrally located close to all of Anglesea's best assets, this home exudes easy living. This stunning double storey residence presents enormous appeal to those looking for high quality and low maintenance living. Flawlessly presented with enduring, classic interiors and plantation shutters for a fresh coastal feel. Distinctive ground floor living presents an open fireplace and open plan living, kitchen and dining which connects beautifully to an expansive sheltered north rear deck which effectively extends the home's footprint, creating places for sundrenched entertaining and chilling out in the spa.

Located on the ground floor is a generous master bedroom with WIR and features a lavish ensuite with separate bath, and dual vanities. While upstairs comprises 2

For full version visit the website

3 🚑 2 🚝 4 🗬

Type : House Price : \$ 2,800,000 Land Size : 501 sqm

View: https://www.greatoceanproperties.com.au/6

929766

Marty Maher 0352200000

Whilst bwrm.com.au has made every attempt to ensure the accuracy of the floor plan contained here, measurements are approximate and no responsibility is taken for any error, omission, or mis-statement. This plan is for illustrative purposes only.