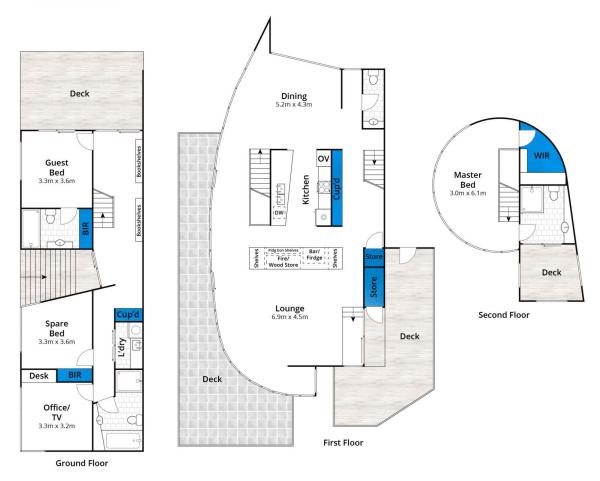

## 4 🖰 3 🔓 4 😭

Type : House Price : \$ 4,750,000 Land Size : 1516 sqm

View: https://www.greatoceanproperties.com.au/6

937607

Marty Maher 0352200000

Mim Atkinson 0352200000

Whilst bwrm.com.au has made every attempt to ensure the accuracy of the floor plan contained here, measurements are approximate and no responsibility is taken for any error, omission, or mis-statement. This plan is for illustrative purposes only.