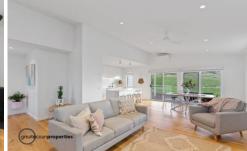

Upstairs, there is a spacious living area with semi cathedral ceilings, a Masport wood heater, reverse cycle air conditioning, and ceiling fan leading to the dining space and large bright kitchen with a walk-in pantry, 800mm