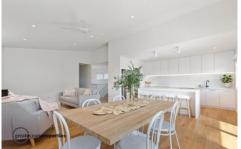

Upstairs, there is a spacious living area with semi cathedral ceilings, a Masport wood heater, reverse cycle air conditioning, and ceiling fan leading to the dining space and large bright kitchen with a walk-in pantry, 800mm