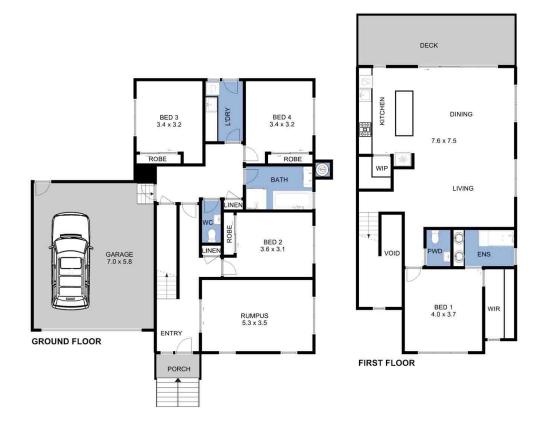

## 49 Seeberg Court APOLLO BAY VIC

With smart contemporary styling, this home is designed for great liveability and comfort. A large double garage with remote entry has internal access and rear garden access. At the front entrance leading from the lobby there is a spacious second living/family room, followed by three double bedrooms with carpet, blackout blinds, electric panel heaters, and built-in wardrobes. A central bathroom has floor to ceiling tiles, bath, shower and vanity and a separate toilet. At the rear is a large laundry leading to the covered north facing back deck and garden.

Upstairs, there is a spacious living area with semi cathedral ceilings, a Masport wood heater, reverse cycle air conditioning, and ceiling fan leading to the dining space and large bright kitchen with a walk-in pantry, 800mm