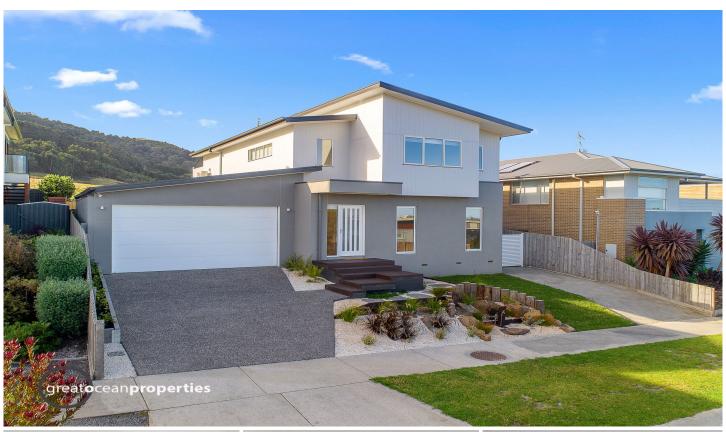

## 49 Seeberg Court APOLLO BAY VIC

With smart contemporary styling, this home is designed for great liveability and comfort. A large double garage with remote entry has internal access and rear garden access. At the front entrance leading from the lobby there is a spacious second living/family room, followed by three double bedrooms with carpet, blackout blinds, electric panel heaters, and built-in wardrobes. A central bathroom has floor to ceiling tiles, bath, shower and vanity and a separate toilet. At the rear is a large laundry leading to the covered north facing back deck and garden.

## 4 🚐 2 🚝 2 😭

Type : House Price : \$ 1,410,000 Land Size : 501 sqm

View: https://www.greatoceanproperties.com.au/6

954278

Gary Van Someren 0418550049

James Aiken 0402339182