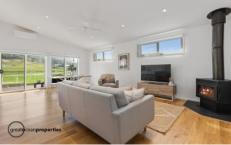

Upstairs, there is a spacious living area with semi cathedral ceilings, a Masport wood heater, reverse cycle air conditioning, and ceiling fan leading to the dining space and large bright kitchen with a walk-in pantry, 800mm