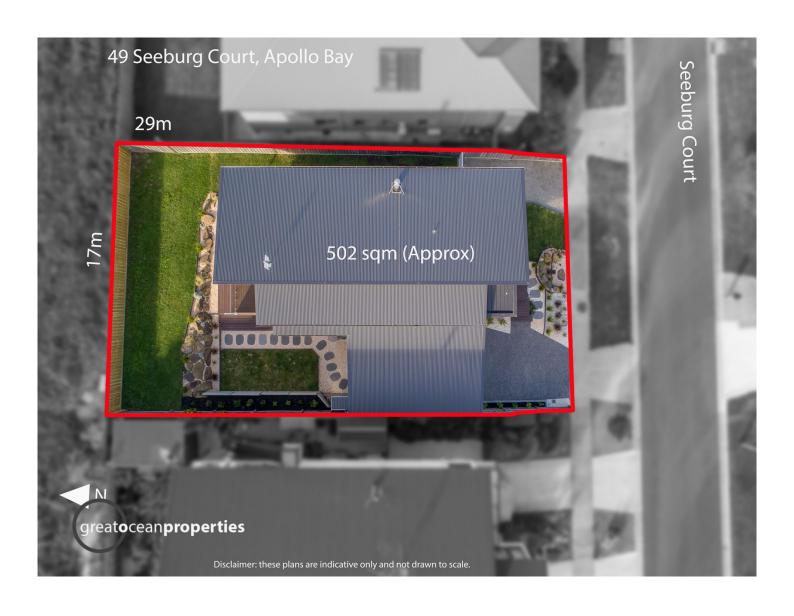

## 4 🚐 2 🚝 2 😭

Type : House Price : \$ 1,410,000 Land Size : 501 sqm

View: https://www.greatoceanproperties.com.au/6

954278

Gary Van Someren 0418550049

James Aiken 0402339182

## 49 Seeburg Court, Apollo Bay

DISCLAIMER: PLEASE NOTE PLANS ARE INDICATIVE ONLY AND NOT DRAWN TO EXACT SCALE. ALL DIMENSIONS ARE APPROXIMATE. POTENTIAL BUYERS SHOULD VIEW THE PROPERTY IN PERSON.