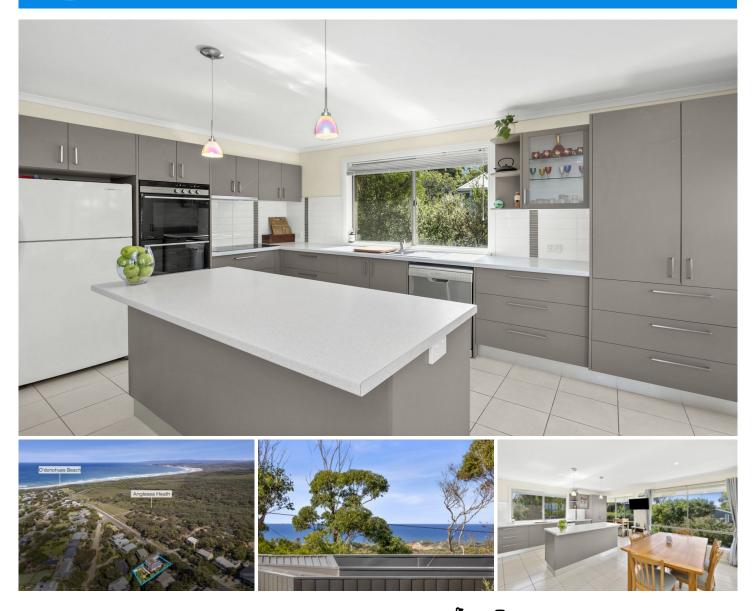

## 33 Odonohue Road ANGLESEA VIC

A beach house escape that conjures all the classic coastal ideals of nature, sun, surf, sand. Set in an elevated position on a 586m2 (approx) landscaped block, this home proudly takes its position across the road from the Great Otway National Park, a stone's throw from the Great Ocean Road. Walking distance to one of the world's most iconic stretches of coast, you can see the ocean from your driveway and will be on the sand at O'Donohue's Beach within a short walk.

Designed to harness incredible ocean views to the iconic rocky outcrop of Point Roadknight, the sweeping aspect takes in 180' views of the ocean, breaking waves and stunning treetops. Your days will be measured by the