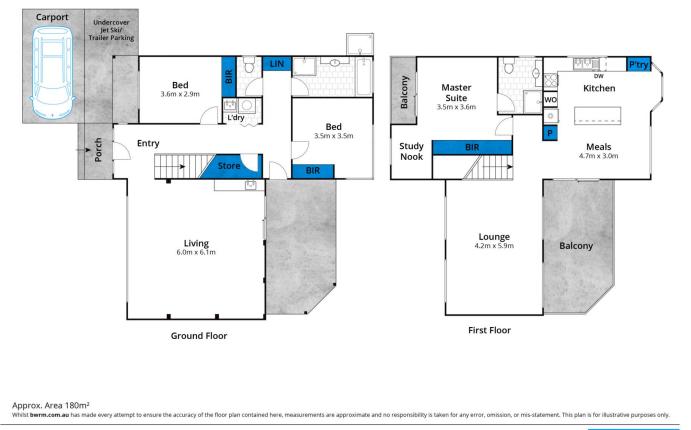

## 33 Odonohue Road ANGLESEA VIC

A beach house escape that conjures all the classic coastal ideals of nature, sun, surf, sand. Set in an elevated position on a 586m2 (approx) landscaped block, this home proudly takes its position across the road from the Great Otway National Park, a stone's throw from the Great Ocean Road. Walking distance to one of the world's most iconic stretches of coast, you can see the ocean from your driveway and will be on the sand at O'Donohue's Beach within a short walk.

Designed to harness incredible ocean views to the iconic rocky outcrop of Point Roadknight, the sweeping aspect takes in 180' views of the ocean, breaking waves and stunning treetops. Your days will be measured by the