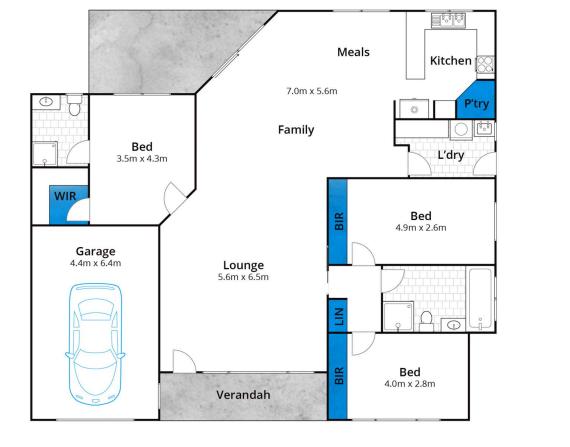

Marty Maher 0352200000

https://www.greatoceanproperties.com.au

5220 0000

Approx. Area 183m<sup>2</sup> Whilst **bwrm.com.au** has made every attempt to ensure the accuracy of the floor plan contained here, measurements are approximate and no responsibility is taken for any error, omission, or mis-statement. This plan is for illustrative purposes only.