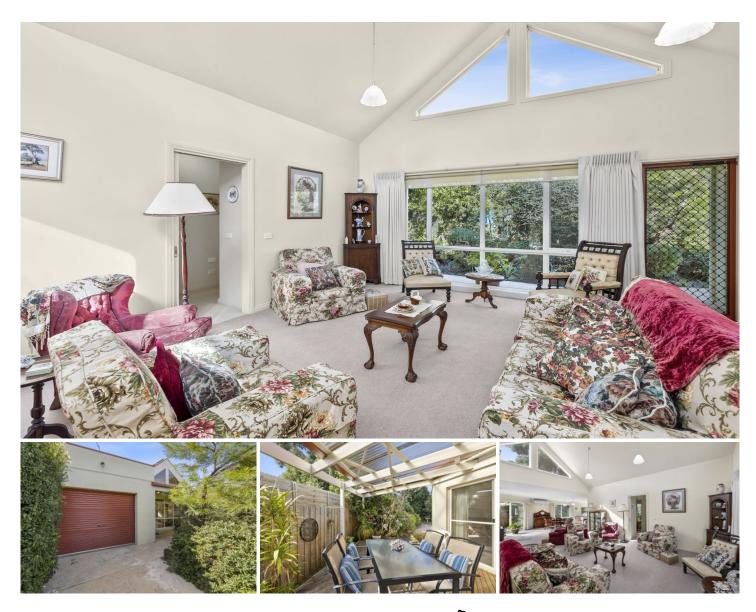

## 8 Manna Gum Close ANGLESEA VIC

Sunny and peaceful with a leafy garden outlook, 8 Manna Gum Close is tucked away in a quiet cul de sac. Situated in one of Anglesea's most beautiful and quiet areas, this friendly neighbourhood is a tight-knit community and offers a lovely sense of security. Blissfully removed from the bustling township, yet close enough to access all community amenities, this is a highly sought-after area. Within minutes you will be at the shops, beaches, golf course and all that Anglesea has to offer!

The flat allotment and single level floorplan champions accessibility, with no stairs into the property. Privacy-enhancing gardens can be enjoyed from the covered front veranda, blocking the street from view, and creating a natural haven. Meticulously kept and neatly