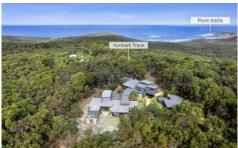

## 120 Jarosite Road BELLS BEACH VIC

Bordering the Iron Bark Basin and harnessing impressive views of Point Addis, this exclusive, private residence is set on 5 acres (approx) of untouched bushland. A clear line of sight to the ocean and the iconic Surf Coast coastline instils a close connection to nature. World famous Bells Beach, Winkipop, Point Addis beaches are right on your doorstep, giving you access to the Surf Coast's best waves in only 3 minutes' drive.