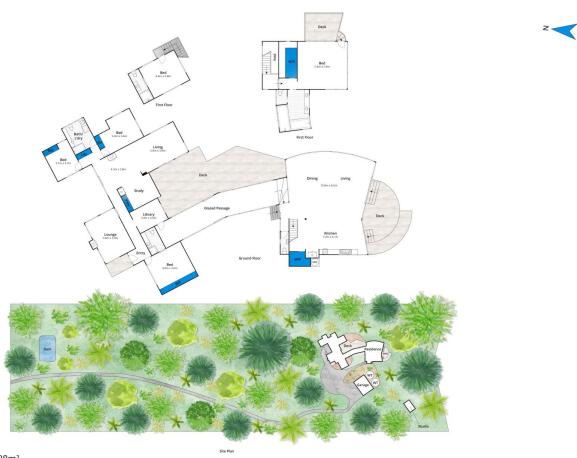

## For full version visit the website

Approx House Area 408m²
Approx Land Area 24310m²
Whilst **bwrm.com.au** has made every attempt to ensure the accuracy of the floor plan contained here, measurements are approximate and no responsibility is taken for any error, omission, or mis-statement. This plan is for illustrative purposes only.