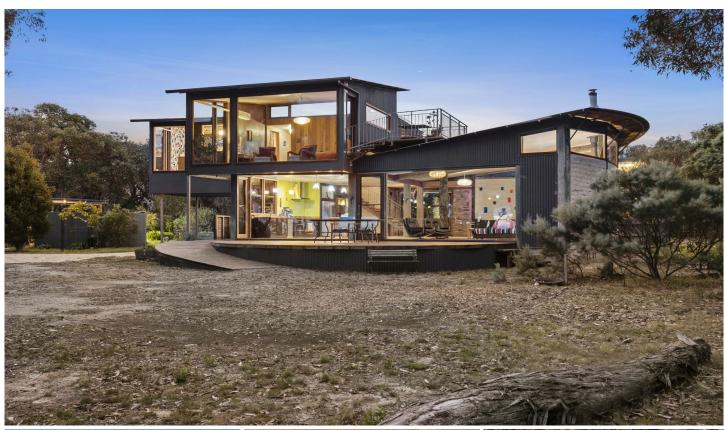

## 120 Jarosite Road BELLS BEACH VIC

Bordering the Iron Bark Basin and harnessing impressive views of Point Addis, this exclusive, private residence is set on 5 acres (approx) of untouched bushland. A clear line of sight to the ocean and the iconic Surf Coast coastline instils a close connection to nature. World famous Bells Beach, Winkipop, Point Addis beaches are right on your doorstep, giving you access to the Surf Coast's best waves in only 3 minutes' drive.

This property has the qualities of an earthly paradise. The journey begins at the driveway, as you travel past the dam and through an abundant 'forever wild' native bushland of Grass Trees - a haven for wildlife and birds. Enjoy direct access to Point Addis Basin and Jarosite walking tracks from the garden gate?