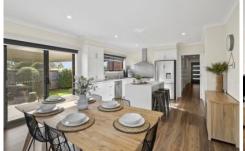

Tucked away from the main thoroughfare, this high-spec home exudes coastal chic ambience. Spotted Gum floating timber floors complement the fresh white interiors and stone-topped kitchen and waterfalls, while charcoal accents to the carpets and window treatments provide a lovely modern contrast. Custom-designed to enhance daily life and embrace entertaining, this home has an everlasting