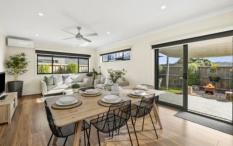

Tucked away from the main thoroughfare, this high-spec home exudes coastal chic ambience. Spotted Gum floating timber floors complement the fresh white interiors and stone-topped kitchen and waterfalls, while charcoal accents to the carpets and window treatments provide a lovely modern contrast. Custom-designed to enhance daily life and embrace entertaining, this home has an everlasting