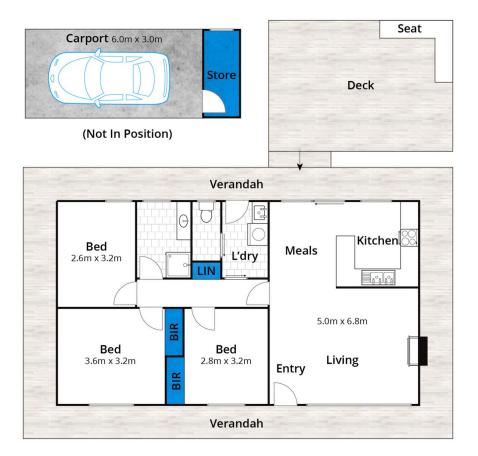

## 32 Hopkins Street AIREYS INLET VIC

Being located in the ocean side precinct of Aireys Inlet, this great little single storey, three bedroom beach house not only enjoys easy access to the beach, it is also close to all your other needs, such as shops, cafes and tennis courts. Set on a 742sqm (app) allotment, the recently painted cedar residence opens onto a large, north facing deck that is just ideal for entertaining and looks out to the beautifully landscaped garden. With reverse cycle air-conditioning as well as an open fire place, you're sure to be cosy all year round. Overall, the property has a great beachy feel and will provide any new owner with a great venue for anytime spent on the coast.

3 🕮 1 🔓 2 🖨

Type : House Price : \$ 1,365,000 Land Size : 742 sqm

**View**: https://www.greatoceanproperties.com.au/6

968885

Mim Atkinson 0352200000

Marty Maher 0352200000

Approx House Area 83m<sup>2</sup>
Whilst **bwrm.com.au** has made every attempt to ensure the accuracy of the floor plan contained here, measurements are approximate and no responsibility is taken for any error, omission, or mis-statement. This plan is for illustrative purposes only.