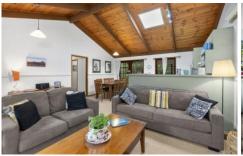

## 32 Hopkins Street AIREYS INLET VIC

Being located in the ocean side precinct of Aireys Inlet, this great little single storey, three bedroom beach house not only enjoys easy access to the beach, it is also close to all your other needs, such as shops, cafes and tennis courts. Set on a 742sqm (app) allotment, the recently painted cedar residence opens onto a large, north facing deck that is just ideal for entertaining and looks out to the beautifully landscaped garden. With reverse cycle air-conditioning as well as an open fire place, you're sure to be cosy all year round. Overall, the property has a great beachy feel and will provide any new owner with a great venue for anytime spent on the coast.