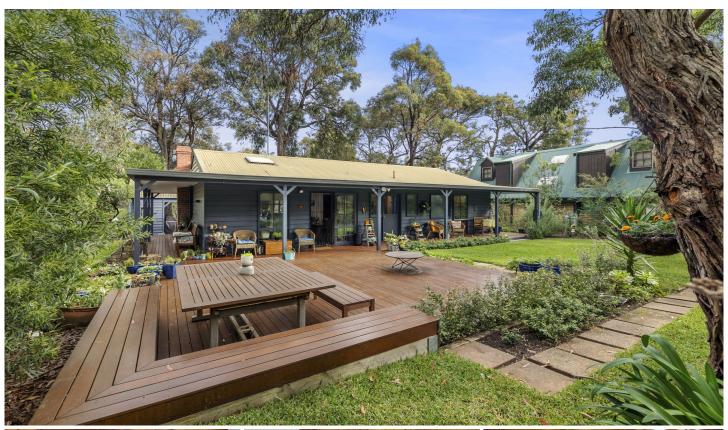

## 32 Hopkins Street AIREYS INLET VIC

Being located in the ocean side precinct of Aireys Inlet, this great little single storey, three bedroom beach house not only enjoys easy access to the beach, it is also close to all your other needs, such as shops, cafes and tennis courts. Set on a 742sqm (app) allotment, the recently painted cedar residence opens onto a large, north facing deck that is just ideal for entertaining and looks out to the beautifully landscaped garden. With reverse cycle air-conditioning as well as an open fire place, you're sure to be cosy all year round. Overall, the property has a great beachy feel and will provide any new owner with a great venue for anytime spent on the coast.