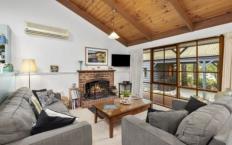

## 32 Hopkins Street AIREYS INLET VIC

Being located in the ocean side precinct of Aireys Inlet, this great little single storey, three bedroom beach house not only enjoys easy access to the beach, it is also close to all your other needs, such as shops, cafes and tennis courts. Set on a 742sqm (app) allotment, the recently painted cedar residence opens onto a large, north facing deck that is just ideal for entertaining and looks out to the beautifully landscaped garden. With reverse cycle air-conditioning as well as an open fire place, you're sure to be cosy all year round. Overall, the property has a great beachy feel and will provide any new owner with a great venue for anytime spent on the coast.