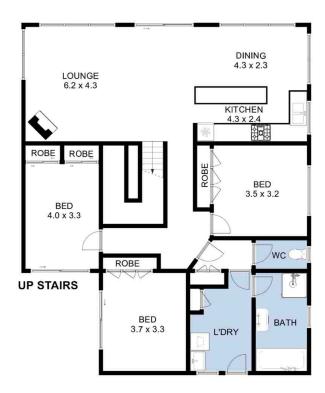

## 24 Otway Avenue SKENES CREEK VIC

The living area with large windows and semi cathedral ceilings on the upper level captivates the panoramic ocean across the skyline. An entertaining deck leading from it allows you to enjoy the amazing uninterrupted ocean views amongst nature. The open plan layout reveals a bright and light kitchen, dining and lounge with a wood heater and reverse cycle air conditioning.

The upper level consists of a master and second bedroom which open onto the rear garden and have built-in robes; and third bedroom with bunks also has built in robes. There is a separate toilet and spacious central bathroom with shower, bath and vanity. Further, there is a full laundry with large sink and plenty of storage.

DISCLAIMER: PLEASE NOTE PLANS ARE INDICATIVE ONLY AND NOT DRAWN TO EXACT SCALE. ALL DIMENSIONS ARE APPROXIMATE.
POTENTIAL BUYERS SHOULD VIEW THE PROPERTY IN PERSON.