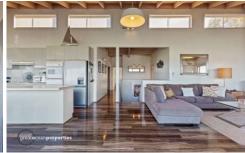

## 24 Otway Avenue SKENES CREEK VIC

The living area with large windows and semi cathedral ceilings on the upper level captivates the panoramic ocean across the skyline. An entertaining deck leading from it allows you to enjoy the amazing uninterrupted ocean views amongst nature. The open plan layout reveals a bright and light kitchen, dining and lounge with a wood heater and reverse cycle air conditioning.