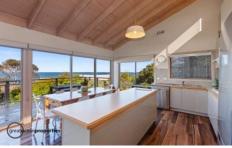

## 24 Otway Avenue SKENES CREEK VIC

The living area with large windows and semi cathedral ceilings on the upper level captivates the panoramic ocean across the skyline. An entertaining deck leading from it allows you to enjoy the amazing uninterrupted ocean views amongst nature. The open plan layout reveals a bright and light kitchen, dining and lounge with a wood heater and reverse cycle air conditioning.