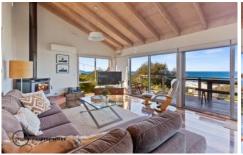

## 24 Otway Avenue SKENES CREEK VIC

The living area with large windows and semi cathedral ceilings on the upper level captivates the panoramic ocean across the skyline. An entertaining deck leading from it allows you to enjoy the amazing uninterrupted ocean views amongst nature. The open plan layout reveals a bright and light kitchen, dining and lounge with a wood heater and reverse cycle air conditioning.