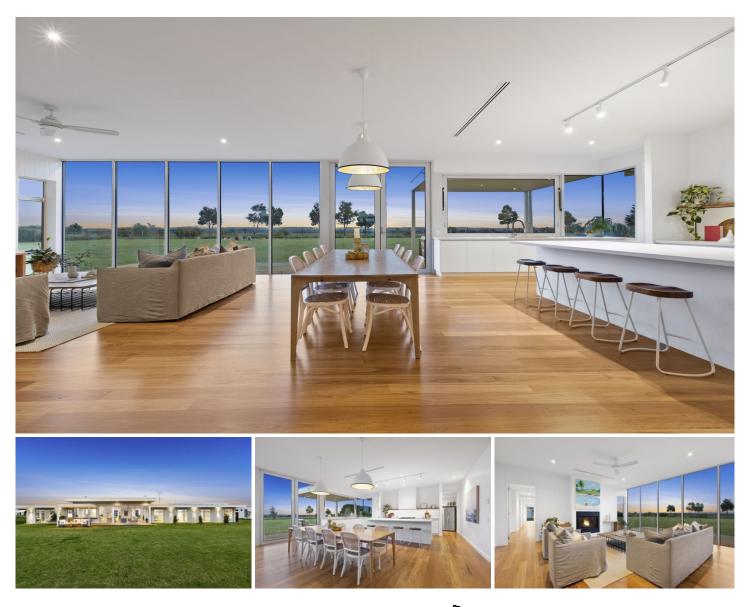

## Offers required by 5 July 2022

Perfectly situated on an elevated block in the exclusive Grossman's Ridge Estate, this remarkable master-built home personifies coast-meets-country living. The north-facing home, set on 1 acre (approx.), has breathtaking panoramic views of the rural landscape over Freshwater Creek, Mount Moriac, the You Yangs, and the lights of Geelong. Imagine watching the sunrise every morning, or a beautiful sunset in the evening, with nothing but paddocks in the distance. The property backs onto neighbouring farmland so you will have all the space and outlook of a country lifestyle, but without the upkeep.

The layout embraces the entire northern aspect and

For full version visit the website

5 🛤 3 🚔 3 🚘

| туре      | : House              |
|-----------|----------------------|
| Land Size | : 1 Acres            |
| View      | : https://www.greato |