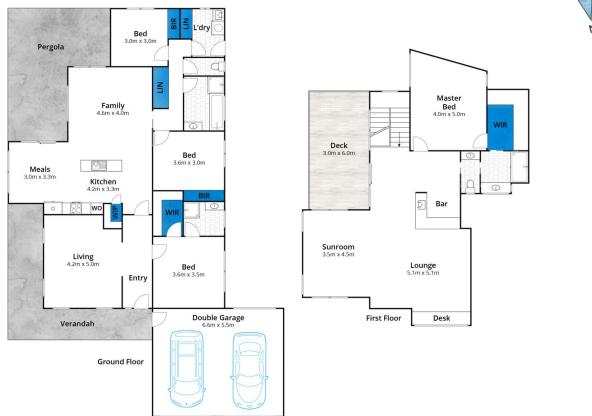

The ground floor comprises 2 separate living zones, with room for everyone to relax and entertain. Ducted gas heating and evaporative cooling provide climate comfort in any season. The spacious open plan family zone incorporates a central kitchen with updated benchtops and a dining area that leads to a covered outdoor alfresco,

4 📮 3 🖺 2 🖨

Type : House Land Size : 674 sqm

**View**: https://www.greatoceanproperties.com.au/7

036107

Marty Maher 0352200000

Michelle McDonald 0352631100

For full version visit the website

Whilst bwrm.com.au has made every attempt to ensure the accuracy of the floor plan contained here, measurements are approximate and no responsibility is taken for any error, omission, or mis-statement. This plan is for illustrative purposes only.