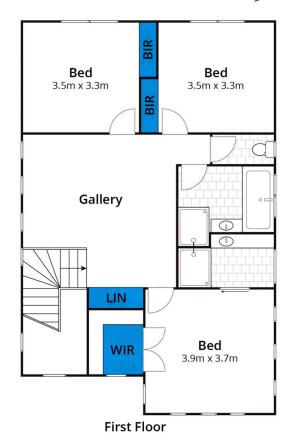

For full version visit the website

3 📮 3 🖺 2 🖨

Type : House Land Size : 322 sqm

View: https://www.greatoceanproperties.com.au/7

042031

Marty Maher 0352200000

Whilst bwrm.com.au has made every attempt to ensure the accuracy of the floor plan contained here, measurements are approximate and no responsibility is taken for any error, omission, or mis-statement. This plan is for illustrative purposes only.