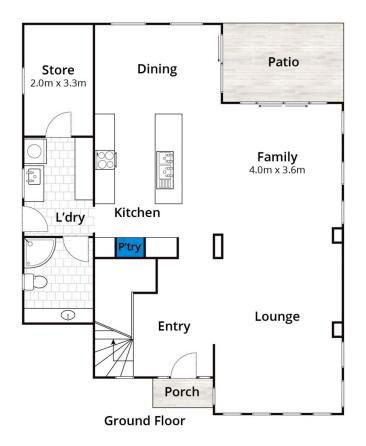

For full version visit the website

3 📮 3 🖺 2 🖨

Type : House Land Size : 322 sqm

View: https://www.greatoceanproperties.com.au/7

042031

Marty Maher 0352200000

Whilst bwrm.com.au has made every attempt to ensure the accuracy of the floor plan contained here, measurements are approximate and no responsibility is taken for any error, omission, or mis-statement. This plan is for illustrative purposes only.