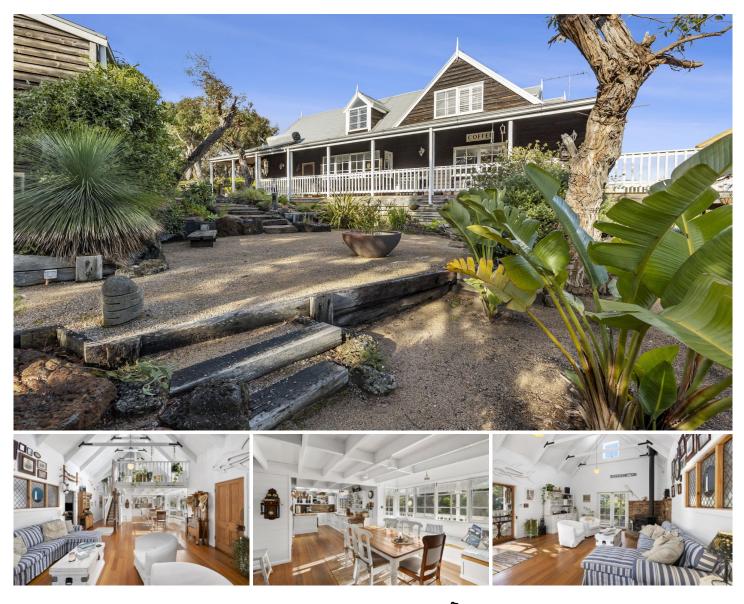

## Offers required by 15 July 2022

If you always wanted a beautiful coastal property that offers a complete sense of escape, with both ocean and native bush views in a spacious native setting, then this property is for you. The open plan living, kitchen and dining area, complete with a large wood fire and window seats, evoke a real sense of calm from the moment you enter. Pitched ceilings with exposed beams, polished timber floor boards and ample accommodation in 3 bedrooms, 2 living areas and a study make this the perfect dwelling for either holiday or permanent living. The master bedroom on the first floor is simply stunning with a private balcony looking across to the ocean.

With the verandah wrapping around 3 sides of the residence and a large sun deck perfect for entertaining,