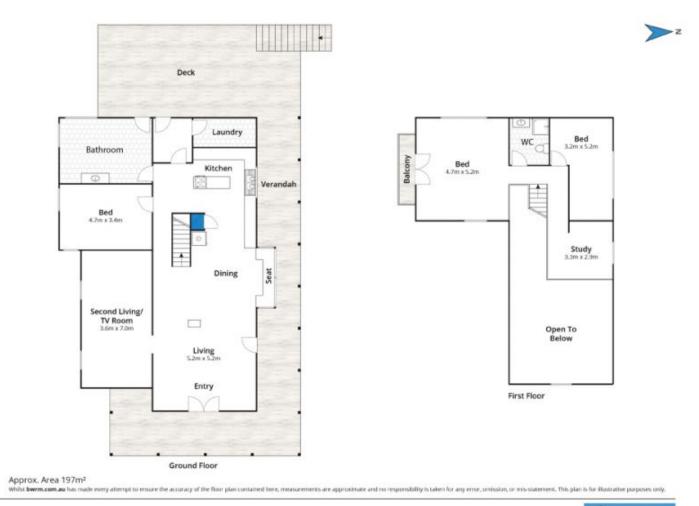

## Offers required by 15 July 2022

If you always wanted a beautiful coastal property that offers a complete sense of escape, with both ocean and native bush views in a spacious native setting, then this property is for you. The open plan living, kitchen and dining area, complete with a large wood fire and window seats, evoke a real sense of calm from the moment you enter. Pitched ceilings with exposed beams, polished timber floor boards and ample accommodation in 3 bedrooms, 2 living areas and a study make this the perfect dwelling for either holiday or permanent living. The master bedroom on the first floor is simply stunning with a private balcony looking across to the ocean.