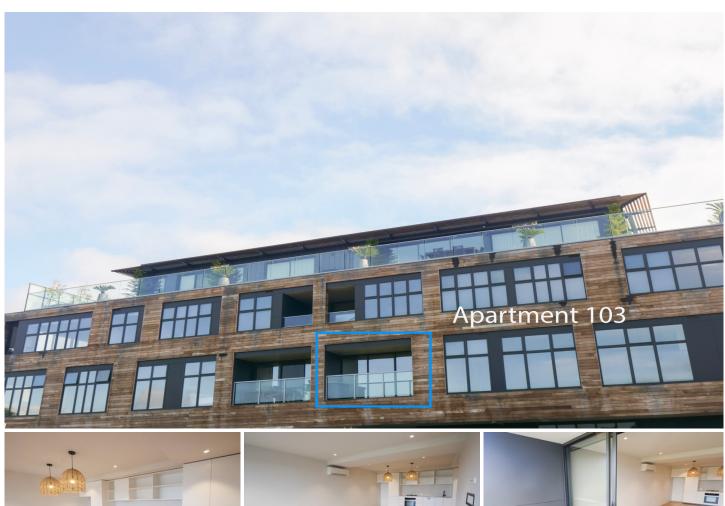

## 103/1 Zeally Bay Road TORQUAY VIC

This custom designed 1 bedroom apartment offers contemporary coastal living on an impressive scale. If you are searching for a brand new home with secure parking conveniently situated across the road from the parklands and the beach, and on the doorstep of Torquay's cafes, shops and restaurants then this is for you. The open plan spacious living area is light filled with luxurious modern finishes and all the amenities you would expect. Sliding glass door access to the sunny east facing balcony is perfect for relaxing and entertaining your family and friends. Other features include split system heating and cooling for year round comfort, secure parking with lift and stair access to its level 1 location and with no backyard to maintain, perfect for easy permanent living or a coastal weekender.