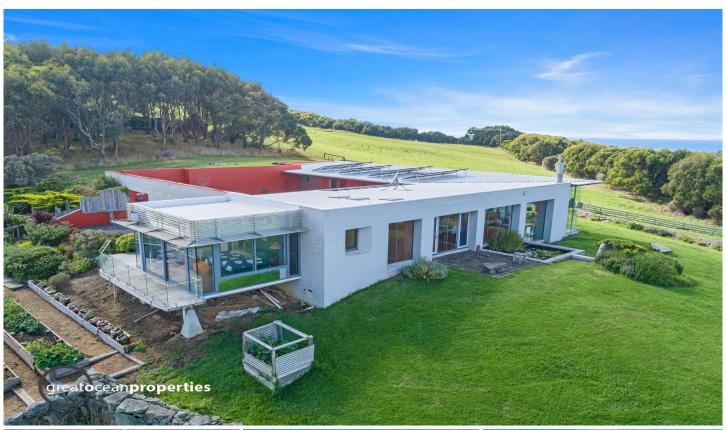

## 5590 Great Ocean Road APOLLO BAY VIC

As you travel along the Great Ocean Road you pull off at Wongarra to one of the most remarkable residences & properties in Australia. Architect Col Bandy was given a brief to create a residence that promoted social interaction between the owners and guests, and this is evident from the moment you enter. At the edge of the Otway Ranges, the holding offers total privacy and positioned to have a full interaction with its stunning views in all directions.

Set on 400 acres of farmland, bush and returning forest, looking along the coast to Apollo Bay, with some Victoria's great coastal views and with surf breaking at the foot of the property - this is where "the best of country meets the best of the sea.?