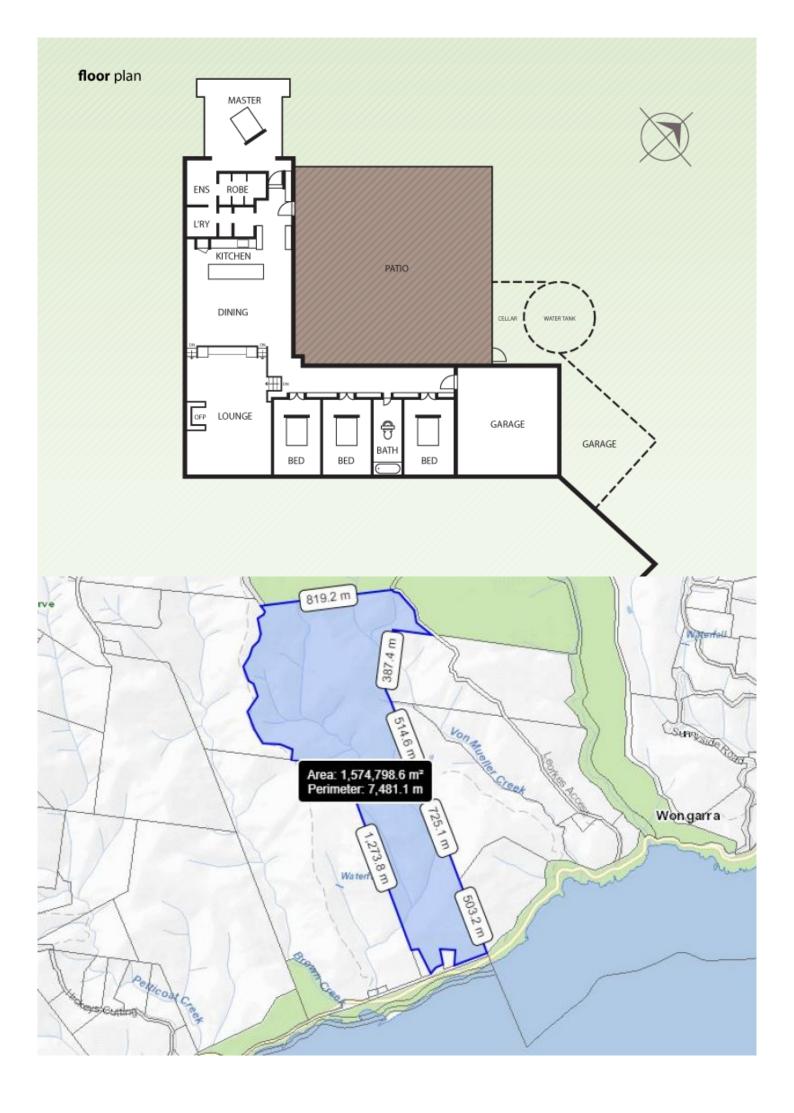

## 5590 Great Ocean Road APOLLO BAY VIC

As you travel along the Great Ocean Road you pull off at Wongarra to one of the most remarkable residences & properties in Australia. Architect Col Bandy was given a brief to create a residence that promoted social interaction between the owners and guests, and this is evident from the moment you enter. At the edge of the Otway Ranges, the holding offers total privacy and positioned to have a full interaction with its stunning views in all directions.

Set on 400 acres of farmland, bush and returning forest, looking along the coast to Apollo Bay, with some Victoria's great coastal views and with surf breaking at the foot of the property - this is where "the best of country meets the best of the sea.?

## 4 🚐 2 🟪 4 🗬

Type : House Price : \$ 4,350,000 Land Size : 400 Acres

**View**: https://www.greatoceanproperties.com.au/7

074327

Gary Van Someren 0418550049

James Aiken 0402339182