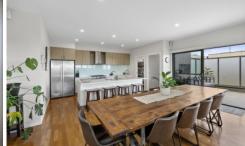

The elevated, light-filled living and large family dining area harness the views, opening onto an extensive entertainer's deck. Perfectly framed views of Torquay Point, RACV Golf Course and the sports oval are also a highlight from the kitchen, making meal prep in this well-appointed space a pleasure. A convenient guest powder room is also located