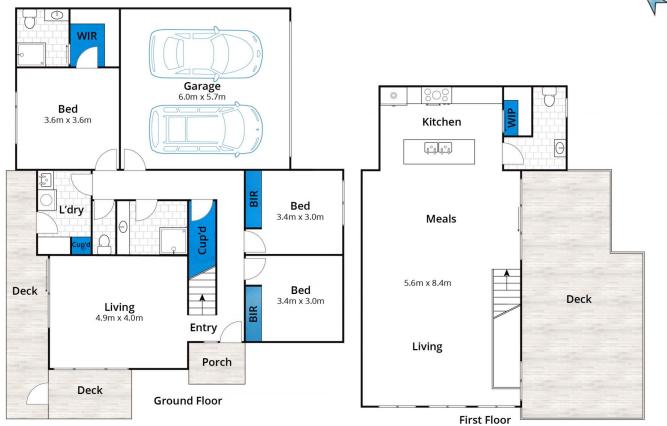

## 3/20-22 Surf Coast Highway TORQUAY VIC

Ideal for families, downsizers or those seeking a holiday home in a fabulous location, this townhouse delivers relaxed living, just moments from the best of Torquay. Low maintenance and centrally positioned in the heart of old Torquay, this well-maintained residence enjoys an unrestricted front row position that maximises its westerly orientation; think kaleidoscopic sunsets, ocean views, golf course and Spring Creek aspects.

The elevated, light-filled living and large family dining area harness the views, opening onto an extensive entertainer's deck. Perfectly framed views of Torquay Point, RACV Golf Course and the sports oval are also a highlight from the kitchen, making meal prep in this well-appointed space a pleasure. A convenient guest powder room is also located

3 🚐 2 🚍 2 🗬

Type : Townhouse Land Size : 310 sqm

**View**: https://www.greatoceanproperties.com.au/7

076123

Marty Maher 0352200000

Michelle McDonald 0352631100

For full version visit the website

Whilst bwrm.com.au has made every attempt to ensure the accuracy of the floor plan contained here, measurements are approximate and no responsibility is taken for any error, omission, or mis-statement. This plan is for illustrative purposes only.