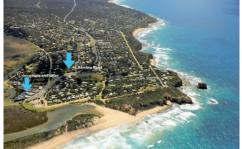

## **4C Bambra Road AIREYS INLET VIC**

This centrally located vacant 898sqm (app) allotment has plans approved ready to build your new coastal home. Although not mandatory to build (you can design your own home) the plans are very useful in, at a minimum, visualising what is possible. If you like them, you can call the builder. Vacant land allows any owner not only the opportunity to design and build what they want but also allows them to stagger their investment to suit their timelines. The central location of the property is excellent. It is a short flat walk to all your needs including the Inlet beach, shops, cafes and the river precinct. An excellent opportunity in a tightly held town with very limited supply. Aireys Inlet is 90 minutes from Melbourne and main services are available.