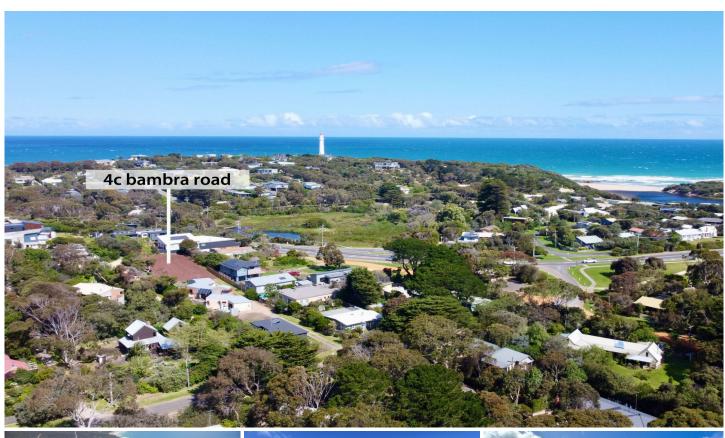

## **4C Bambra Road AIREYS INLET VIC**

This centrally located vacant 898sqm (app) allotment has plans approved ready to build your new coastal home. Although not mandatory to build (you can design your own home) the plans are very useful in, at a minimum, visualising what is possible. If you like them, you can call the builder. Vacant land allows any owner not only the opportunity to design and build what they want but also allows them to stagger their investment to suit their timelines. The central location of the property is excellent. It is a short flat walk to all your needs including the Inlet beach, shops, cafes and the river precinct. An excellent opportunity in a tightly held town with very limited supply. Aireys Inlet is 90 minutes from Melbourne and main services are available.