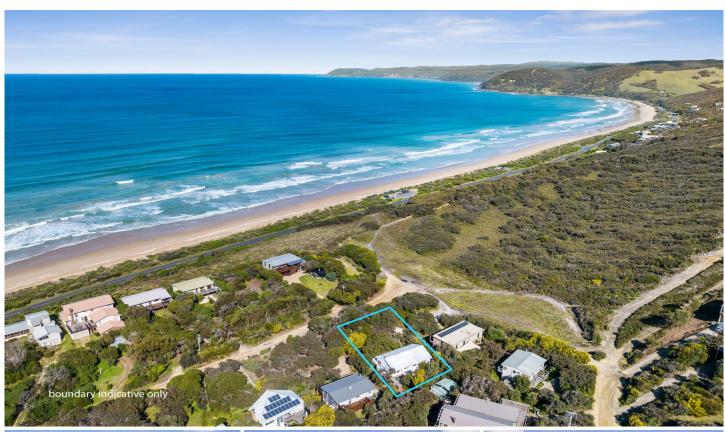

## 3 Robyn Road MOGGS CREEK VIC

Auction 8 October at 2pm on site

Moggs Creek is one of the most picturesque and tightly held pockets on the Surfcoast. With only 199 properties in total, very little comes up for sale and here is an opportunity to gain entry at an affordable price. While the older residence is very modest, which is reflected in the pricing, the position is excellent and the substantial 1113sqm (app) native allotment is very pretty. The current residence enjoys ocean views in several directions and any future upgrade would also benefit from the beautiful outlook. The position, being towards the end of a no through road that runs into the Great Otway National Park, is very quiet with the stunning beach only a few hundred metres away. This is an ideal opportunity for those who