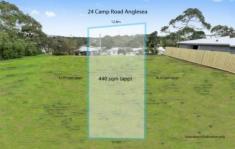

## 24 Camp Road ANGLESEA VIC

This perfectly positioned vacant allotment is an excellent blank canvas to build the dream home you have always wanted to build. The contour of the 440sqm (app) allotment potentially allows you to build a 3 storey home (STCA) with the lower garaging dug in at street level. The position of the allotment allows you to walk to everywhere being a flat short walk into town to enjoy shops, cafes, bowling club and hotel. It is also close the beautiful river precinct and access to Coogoorah Park which provides possibly the perfect morning walk. The size of the property allows you design the perfect lock up and leave residence, that is ideal for those who like to head north for winter. The other aspect about buying land is that it allows you to claim your spot in Anglesea and build on a timeframe that suits you allowing you to stagger your investment.