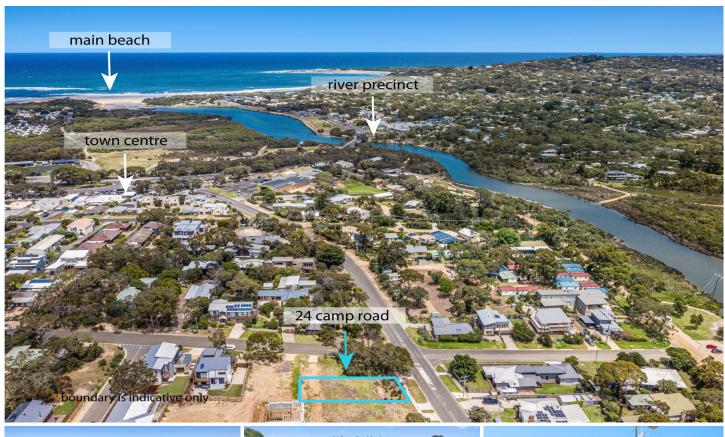

## 24 Camp Road ANGLESEA VIC

This perfectly positioned vacant allotment is an excellent blank canvas to build the dream home you have always wanted to build. The contour of the 440sqm (app) allotment potentially allows you to build a 3 storey home (STCA) with the lower garaging dug in at street level. The position of the allotment allows you to walk to everywhere being a flat short walk into town to enjoy shops, cafes, bowling club and hotel. It is also close the beautiful river precinct and access to Coogoorah Park which provides possibly the perfect morning walk. The size of the property allows you design the perfect lock up and leave residence, that is ideal for those who like to head north for winter. The other aspect about buying land is that it allows you to claim your spot in Anglesea and build on a timeframe that suits you allowing you to stagger your investment.