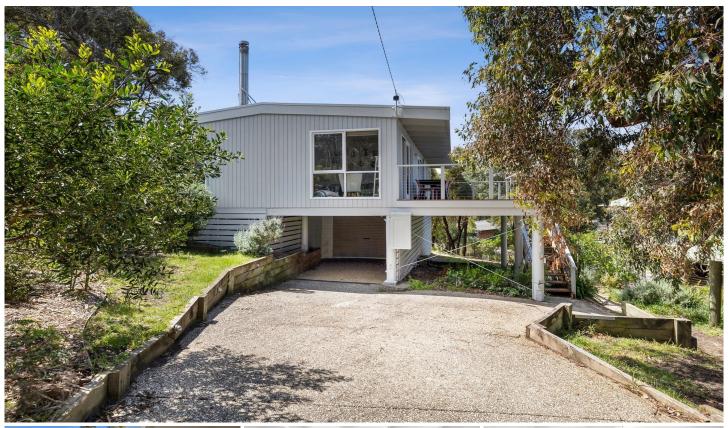

## 11 Birralee Road FAIRHAVEN VIC

Tastefully and stylishly renovated this classic 'Scandi' style beach house located only a five-minute walk from Fairhaven SLSC is newly available to the permanent rental market.

Set on 996 sqm (approx.) with some ocean views the living/kitchen/dining area is all open plan while a second living area/sunroom enjoys all day sun. Beautiful hardwood floors throughout add to the coastal chic. Enjoy year round comfort by way of two reverse cycle air conditioners and a classic, cosy wood heater. Consisting of three bedrooms all with built in robes, a full sized bathroom with separate bath and shower, funky detailing and floor to ceiling tiles plus a separate powder room. Other features include a beautifully appointed kitchen with stone benchtops, slow close drawers, Bosch gas cooktop, Smeg electric oven,