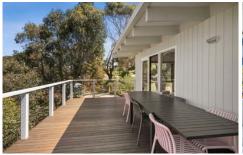

Set on 996 sqm (approx.) with some ocean views the living/kitchen/dining area is all open plan while a second living area/sunroom enjoys all day sun. Beautiful hardwood floors throughout add to the coastal chic. Enjoy year round comfort by way of two reverse cycle air conditioners and a classic, cosy wood heater. Consisting of three bedrooms all with built in robes, a full sized bathroom with separate bath and shower, funky detailing and floor to ceiling tiles plus a separate powder room. Other features include a beautifully appointed kitchen with stone benchtops, slow close drawers, Bosch gas cooktop, Smeg electric oven,