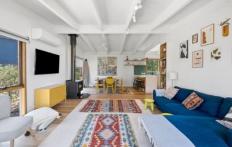

Set on 996 sqm (approx.) with some ocean views the living/kitchen/dining area is all open plan while a second living area/sunroom enjoys all day sun. Beautiful hardwood floors throughout add to the coastal chic. Enjoy year round comfort by way of two reverse cycle air conditioners and a classic, cosy wood heater. Consisting of three bedrooms all with built in robes, a full sized bathroom with separate bath and shower, funky detailing and floor to ceiling tiles plus a separate powder room. Other features include a beautifully appointed kitchen with stone benchtops, slow close drawers, Bosch gas cooktop, Smeg electric oven,