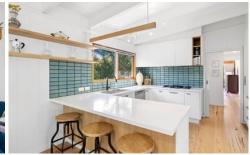

Set on 996 sqm (approx.) with some ocean views the living/kitchen/dining area is all open plan while a second living area/sunroom enjoys all day sun. Beautiful hardwood floors throughout add to the coastal chic. Enjoy year round comfort by way of two reverse cycle air conditioners and a classic, cosy wood heater. Consisting of three bedrooms all with built in robes, a full sized bathroom with separate bath and shower, funky detailing and floor to ceiling tiles plus a separate powder room. Other features include a beautifully appointed kitchen with stone benchtops, slow close drawers, Bosch gas cooktop, Smeg electric oven,