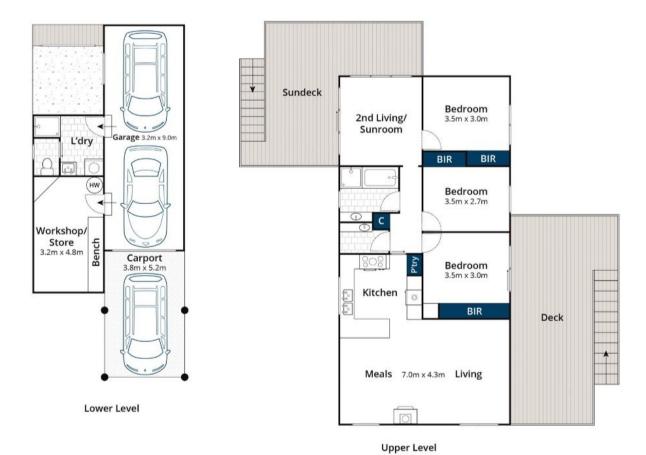

Set on 996 sqm (approx.) with some ocean views the living/kitchen/dining area is all open plan while a second living area/sunroom enjoys all day sun. Beautiful hardwood floors throughout add to the coastal chic. Enjoy year round comfort by way of two reverse cycle air conditioners and a classic, cosy wood heater. Consisting of three bedrooms all with built in robes, a full sized bathroom with separate bath and shower, funky detailing and floor to ceiling tiles plus a separate powder room. Other features include a beautifully appointed kitchen with stone benchtops, slow close drawers, Bosch gas cooktop, Smeg electric oven,

Approx House Area 144m²

Whilst bwrm.com.au has made every attempt to ensure the accuracy of the floor plan contained here, measurements are approximate and no responsibility is taken for any error, omission, or mis-statement. This plan is for illustrative purposes only.