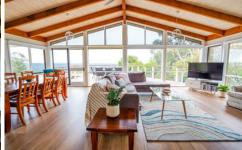

This neatly presented home has been wonderfully configured for family living with timber lined high ceilings, exposed rafters and floor-to-ceiling glazing to ensure natural light and uninterrupted views.

Designed to maximise sunshine throughout the day, the fresh welcoming home boasts an expansive elevated deck and numerous outdoor living spaces all oriented to the north. The interior features a flowing kitchen and dining, spacious living area, master suite with ensuite, three