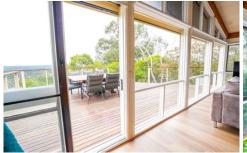

This neatly presented home has been wonderfully configured for family living with timber lined high ceilings, exposed rafters and floor-to-ceiling glazing to ensure natural light and uninterrupted views.

Designed to maximise sunshine throughout the day, the fresh welcoming home boasts an expansive elevated deck and numerous outdoor living spaces all oriented to the north. The interior features a flowing kitchen and dining, spacious living area, master suite with ensuite, three