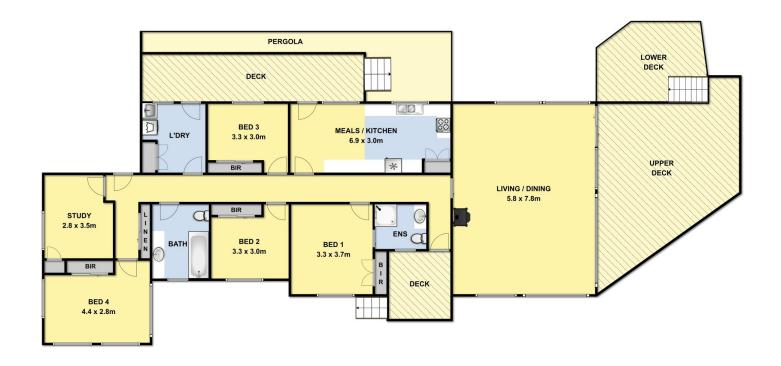

This neatly presented home has been wonderfully configured for family living with timber lined high ceilings, exposed rafters and floor-to-ceiling glazing to ensure natural light and uninterrupted views.

Designed to maximise sunshine throughout the day, the fresh welcoming home boasts an expansive elevated deck and numerous outdoor living spaces all oriented to the north. The interior features a flowing kitchen and dining, spacious living area, master suite with ensuite, three