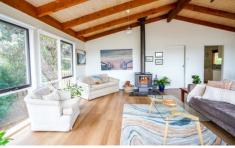

This neatly presented home has been wonderfully configured for family living with timber lined high ceilings, exposed rafters and floor-to-ceiling glazing to ensure natural light and uninterrupted views.

Designed to maximise sunshine throughout the day, the fresh welcoming home boasts an expansive elevated deck and numerous outdoor living spaces all oriented to the north. The interior features a flowing kitchen and dining, spacious living area, master suite with ensuite, three