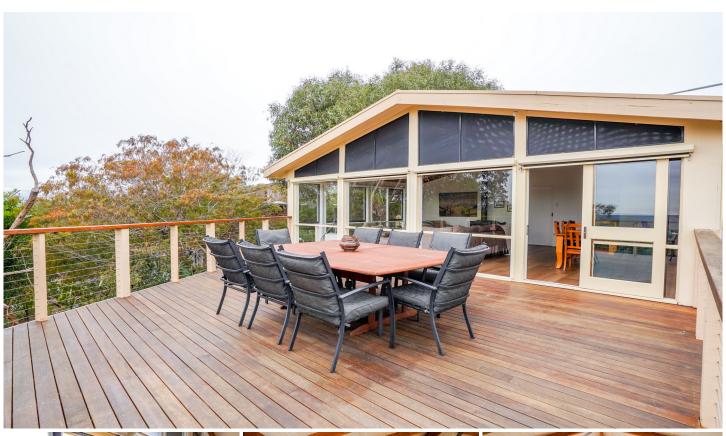

## 43 Pickworth Drive ANGLESEA VIC

Located on 1648sqm allotment with sweeping views of the ocean, Anglesea Golf Course and the Great Otway National Park this classic beach house reflects the relaxed ambience of its surroundings. Set well back from the street behind a landscaped native garden, the character filled single level home abounds with an abundance of charm.

This neatly presented home has been wonderfully configured for family living with timber lined high ceilings, exposed rafters and floor-to-ceiling glazing to ensure natural light and uninterrupted views.

Designed to maximise sunshine throughout the day, the fresh welcoming home boasts an expansive elevated deck and numerous outdoor living spaces all oriented to the north. The interior features a flowing kitchen and dining, spacious living area, master suite with ensuite, three