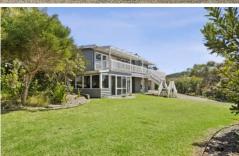

## 9 Lialeeta Road FAIRHAVEN VIC

With a total land area of 2640sqm (app) this substantial and elevated property offers stunning views towards Aireys Inlet, taking in the ocean, river and the iconic Split Point Lighthouse. The fully renovated 4BR residence and the separate 1BR cottage, present beautifully and are ready to use this summer. The residence enjoys a great sense of space with 3 living areas and significant sun decking. Lying in the main bedroom watching the ocean with French doors wide open, is what you imagine a true coastal escape should provide. When you include the cottage, there is ample accommodation to cater for the extended family - or AirBNB rental options if the cottage is not required for family use. The elevated position provides a privileged sense of space that is enhanced by the very large, fully landscaped allotment surrounding the dwellings as well as