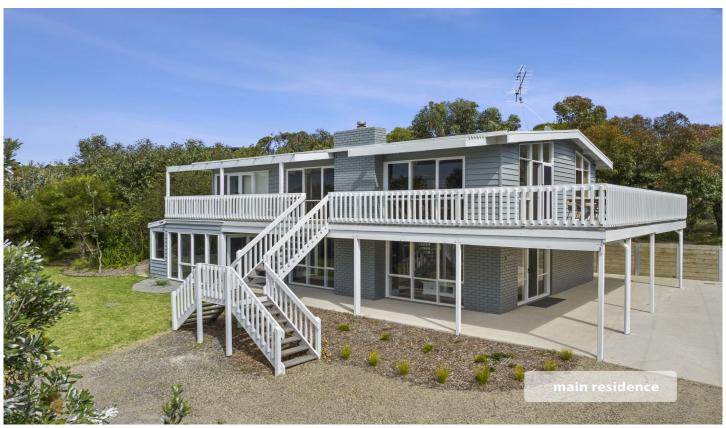

## 9 Lialeeta Road FAIRHAVEN VIC

With a total land area of 2640sqm (app) this substantial and elevated property offers stunning views towards Aireys Inlet, taking in the ocean, river and the iconic Split Point Lighthouse. The fully renovated 4BR residence and the separate 1BR cottage, present beautifully and are ready to use this summer. The residence enjoys a great sense of space with 3 living areas and significant sun decking. Lying in the main bedroom watching the ocean with French doors wide open, is what you imagine a true coastal escape should provide. When you include the cottage, there is ample accommodation to cater for the extended family - or AirBNB rental options if the cottage is not required for family use. The elevated position provides a privileged sense of space that is enhanced by the very large, fully landscaped allotment surrounding the dwellings as well as