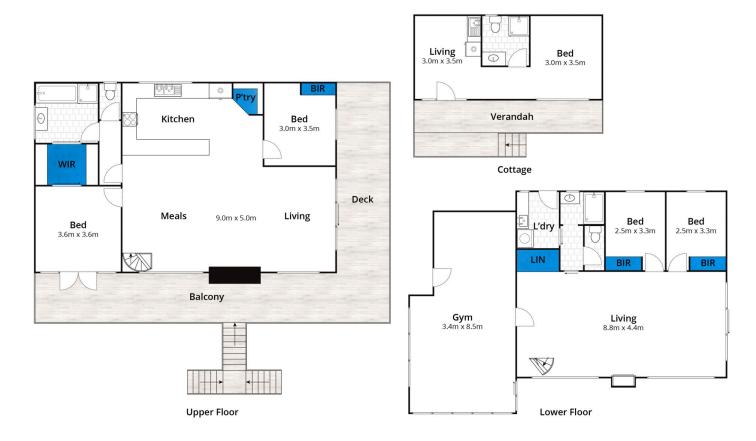

## 9 Lialeeta Road FAIRHAVEN VIC

With a total land area of 2640sqm (app) this substantial and elevated property offers stunning views towards Aireys Inlet, taking in the ocean, river and the iconic Split Point Lighthouse. The fully renovated 4BR residence and the separate 1BR cottage, present beautifully and are ready to use this summer. The residence enjoys a great sense of space with 3 living areas and significant sun decking. Lying in the main bedroom watching the ocean with French doors wide open, is what you imagine a true coastal escape should provide. When you include the cottage, there is ample accommodation to cater for the extended family - or AirBNB rental options if the cottage is not required for family use. The elevated position provides a privileged sense of space that is enhanced by the very large, fully landscaped allotment surrounding the dwellings as well as

## 5 **4** 4

**Type** : House **Price** : \$ 3,150,000 **Land Size** : 2640 sqm

View: https://www.greatoceanproperties.com.au/7

237673

Marty Maher 0352200000

Mim Atkinson 0352200000

Whilst bwrm.com.au has made every attempt to ensure the accuracy of the floor plan contained here, measurements are approximate and no responsibility is taken for any error, omission, or mis-statement. This plan is for illustrative purposes only.